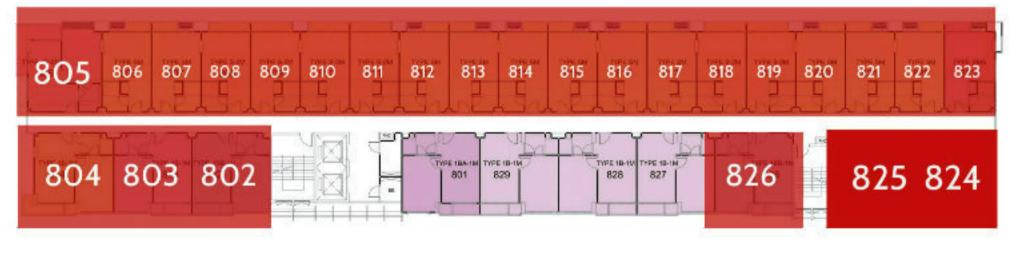

#### 2 Building, 8 Floor

SWIMMING POOL VIEW

|     |      | Available uni | ts for sale       |                 |
|-----|------|---------------|-------------------|-----------------|
| #   | Sq.m | Туре          | Foreigner<br>name | Company<br>name |
| 802 | 35   | 1BB-1M / 1BED | 3,210,000         | 2,910,000       |
| 803 | 35   | 1B-1M / 1BED  | 3,210,000         | 2,910,000       |
| 804 | 37   | 1B-3M / 1BED  | 3,310,000         | 3,010,000       |
| 805 | 39   | 1B-2M / 1BED  | 3,419,000         | 3,119,000       |
| 806 | 25   | SM / Studio   | 2,189,000         | 1,889,000       |
| 807 | 25   | SM / Studio   | 2,189,000         | 1,889,000       |
| 808 | 25   | S2-M / Studio | 2,289,000         | 1,989,000       |
| 809 | 25   | S2-M / Studio | 2,289,000         | 1,989,000       |
| 810 | 25   | S2-M / Studio | 2,289,000         | 1,989,000       |
| 811 | 25   | S2-M / Studio | 2,289,000         | 1,989,000       |
| 812 | 25   | SM / Studio   | 2,189,000         | 1,889,000       |
| 813 | 25   | SM / Studio   | 2,189,000         | 1,889,000       |
| 814 | 25   | SM / Studio   | 2,189,000         | 1,889,000       |
| 815 | 25   | SM / Studio   | 2,189,000         | 1,889,000       |
| 816 | 25   | SM / Studio   | 2,189,000         | 1,889,000       |
| 817 | 25   | SM / Studio   | 2,189,000         | 1,889,000       |
| 818 | 25   | S-2M / Studio | 2,289,000         | 1,989,000       |
| 819 | 25   | S-2M / Studio | 2,289,000         | 1,989,000       |
| 820 | 25   | SM / Studio   | 2,189,000         | 1,889,000       |
| 821 | 25   | SM / Studio   | 2,189,000         | 1,889,000       |
| 822 | 25   | SM / Studio   | 2,189,000         | 1,889,000       |
| 823 | 25   | SMA / Studio  | 2,189,000         | 1,889,000       |
| 824 | 35   | 1BC-1M / 1BED | 3,310,000         | 3,010,000       |
| 825 | 35   | 1BB-1M / 1BED | 3,210,000         | 2,910,.000      |
| 826 | 35   | 1BB-1M / 1BED | 3,210,000         | 2,910,000       |
|     |      |               |                   |                 |