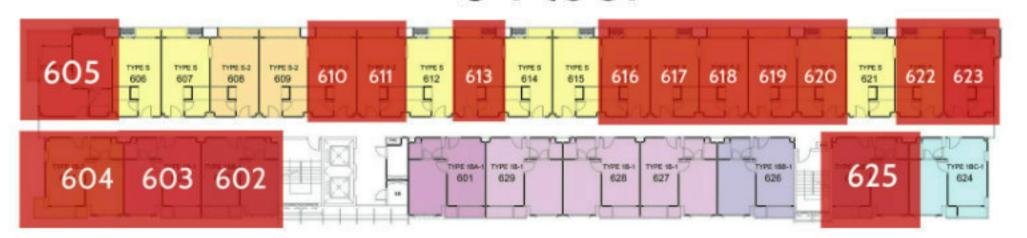

### 2 Building, 6 Floor

SWIMMING POOL VIEW

| name  602 35 1BB-1 / 1BED 3,010,000 2, 603 35 1B-1 / 1BED 3,010,000 2, 604 36 1B-3 / 1BED 3,110,000 2, 605 39 1B-2 / 1BED 3,210,000 2, 610 25 S-2 / Studio 2,089,000 1, 611 25 S-2 / Studio 2,089,000 1, 613 25 S / Studio 1,989,000 1,6                                                                                                                                                                   | ompany<br>name<br>710,000<br>710,000<br>810,000                                                            |
|------------------------------------------------------------------------------------------------------------------------------------------------------------------------------------------------------------------------------------------------------------------------------------------------------------------------------------------------------------------------------------------------------------|------------------------------------------------------------------------------------------------------------|
| 603       35       1B-1 / 1BED       3,010,000       2,000         604       36       1B-3 / 1BED       3,110,000       2,000         605       39       1B-2 / 1BED       3,210,000       2,000         610       25       S-2 / Studio       2,089,000       1,000         611       25       S-2 / Studio       2,089,000       1,000         613       25       S / Studio       1,989,000       1,000 | 710,000                                                                                                    |
| 618 25 S-2 / Studio 2,089,000 1,7<br>619 25 S-2 / Studio 2,089,000 1,7<br>620 25 S / Studio 1,989,000 1,6<br>622 25 S / Studio 1,989,000 1,6<br>623 25 SA / Studio 2,089,000 1,7                                                                                                                                                                                                                           | 910,000<br>789,000<br>789,000<br>589,000<br>689,000<br>789,000<br>789,000<br>789,000<br>789,000<br>789,000 |