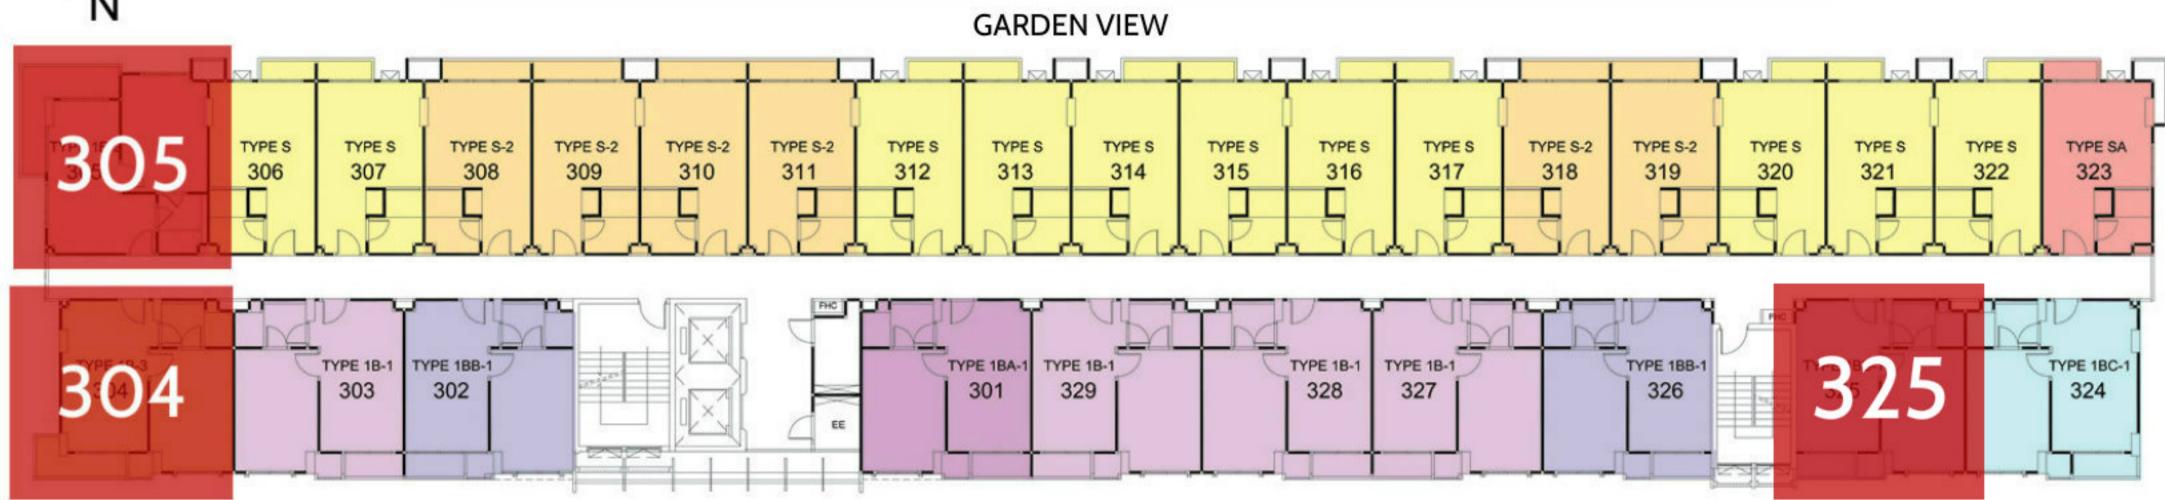

## 2 Building / 3 Floor

**SWIMMING POOL VIEW** 

| Available units for sale |                |                                            |                                     |                                     |  |
|--------------------------|----------------|--------------------------------------------|-------------------------------------|-------------------------------------|--|
| #                        | Sq.m           | Туре                                       | Foreigner<br>name                   | Company<br>name                     |  |
| 304<br>305<br>325        | 37<br>39<br>34 | 1B-3 / 1BED<br>1B-2 / 1BED<br>1BB-1 / 1BED | 2,910,000<br>2,910,000<br>2,810,000 | 2,710,000<br>2,710,000<br>2,610,000 |  |