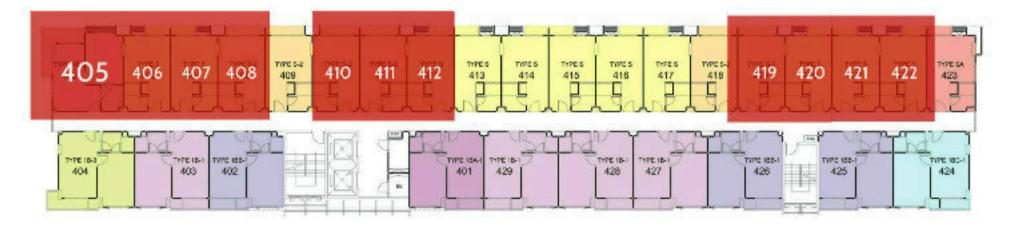

## 2 Building, 4 Floor

**SWIMMING POOL VIEW** 

| Available units for sale |      |             |                   |                 |  |  |
|--------------------------|------|-------------|-------------------|-----------------|--|--|
| #                        | Sq.m | Туре        | Foreigner<br>name | Company<br>name |  |  |
| 405                      | 39   | 1B-2 / 1BED | 3,010.000         | 2,710,000       |  |  |
| 406                      | 25   | S / Studio  | 1,889,000         | 1,589,000       |  |  |
| 407                      | 25   | S / Studio  | 1,889,000         | 1,589,000       |  |  |
| 408                      | 25   | S / Studio  | 1,989,000         | 1,689,000       |  |  |
| 410                      | 25   | S / Studio  | 1,989,000         | 1,689,000       |  |  |
| 411                      | 25   | S / Studio  | 1,989,000         | 1,689,000       |  |  |
| 412                      | 25   | S / Studio  | 1,889,000         | 1,589,000       |  |  |
| 419                      | 25   | S / Studio  | 1,989,000         | 1,689,000       |  |  |
| 420                      | 25   | S / Studio  | 1,889,000         | 1,589,000       |  |  |
| 421                      | 25   | S / Studio  | 1,889,000         | 1,589,000       |  |  |
| 422                      | 25   | S / Studio  | 1,889,000         | 1,589,000       |  |  |
|                          |      |             |                   |                 |  |  |