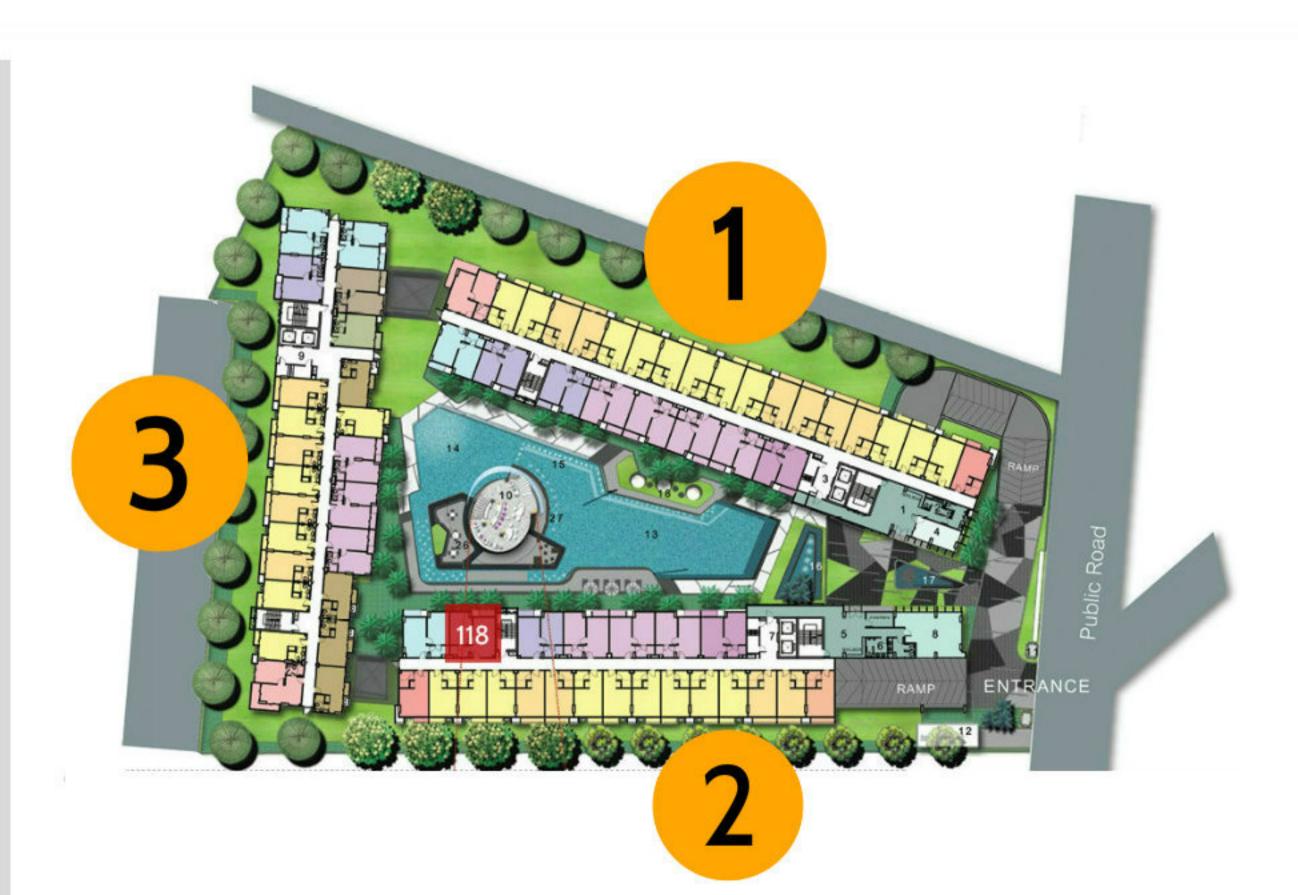

## 2 Building / 1 Floor

**SWIMMING POOL VIEW** 

|     | Available units for sale |              |                   |                 |  |
|-----|--------------------------|--------------|-------------------|-----------------|--|
| #   | Sq.m                     | Туре         | Foreigner<br>name | Company<br>name |  |
| 118 | 35                       | 1BB-1 / 1BED | 2,710,000         | 2,510,000       |  |