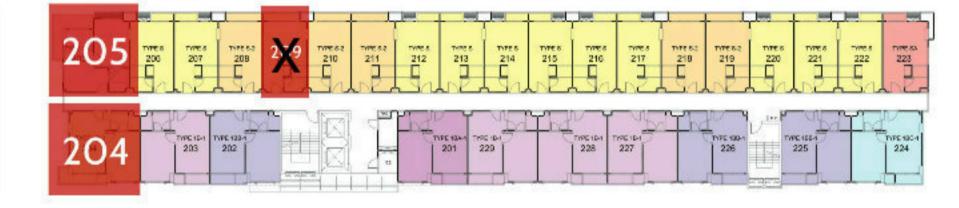

|
| 817 | 25   | SM / Studio   | 2,189,000         | 1,889,000       |
| 818 | 25   | S-2M / Studio | 2,289,000         | 1,989,000       |
| 819 | 25   | S-2M / Studio | 2,289,000         | 1,989,000       |
| 820 | 25   | SM / Studio   | 2,189,000         | 1,889,000       |
| 821 | 25   | SM / Studio   | 2,189,000         | 1,889,000       |
| 822 | 25   | SM / Studio   | 2,189,000         | 1,889,000       |
| 823 | 25   | SMA / Studio  | 2,189,000         | 1,889,000       |
| 824 | 35   | 1BC-1M / 1BED | 3,310,000         | 3,010,000       |
| 825 | 35   | 1BB-1M / 1BED | 3,210,000         | 2,910,.000      |
| 826 | 35   | 1BB-1M / 1BED | 3,210,000         | 2,910,000       |
|     |      |               |                   |                 |



# 2 BUILDING

1 Floor



2 Floor



3 Floor



4 Floor



5 Floor



6 Floor



7 Floor



8 Floor