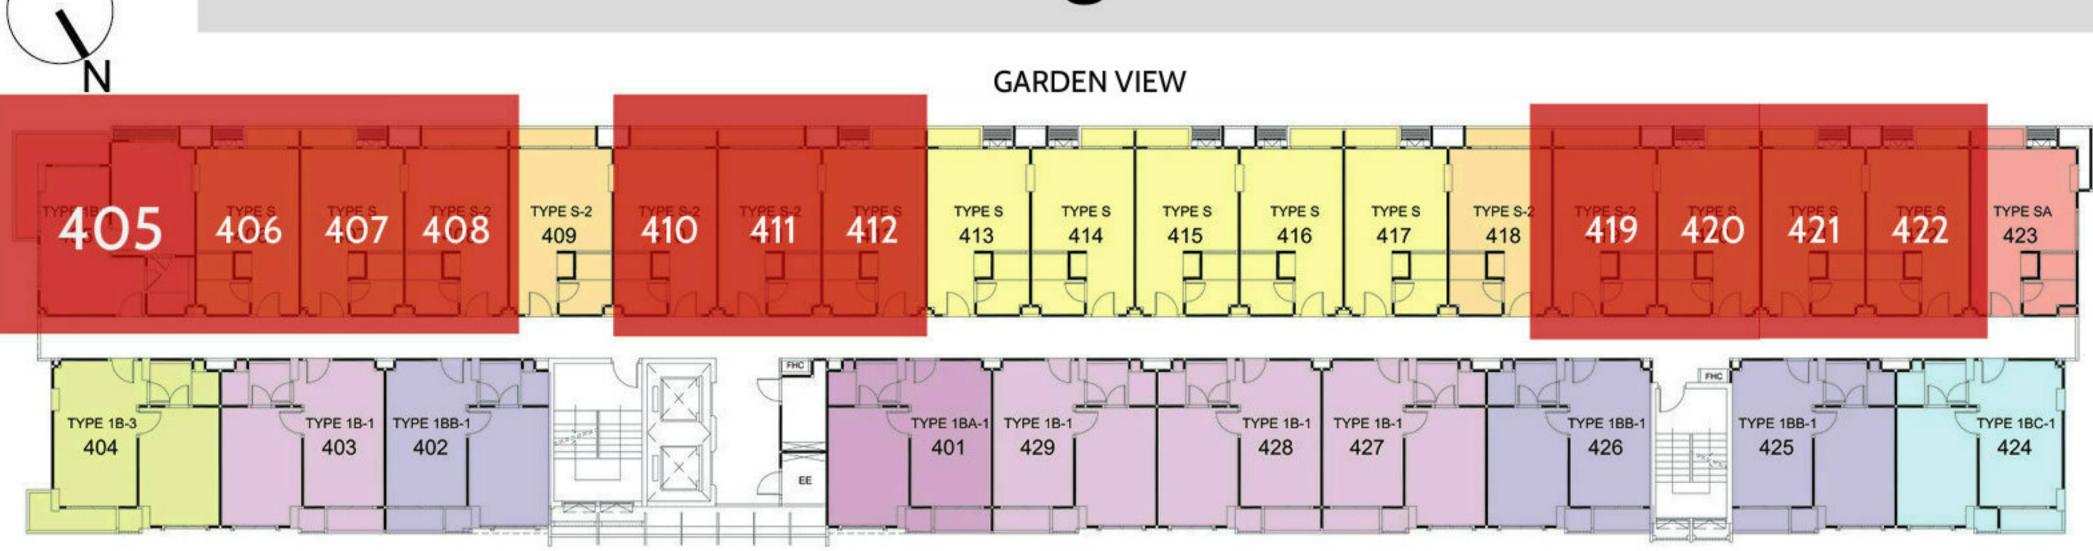

## 2 Building, 4 Floor

**SWIMMING POOL VIEW** 

| Available units for sale |      |             |                   |                 |  |  |
|--------------------------|------|-------------|-------------------|-----------------|--|--|
| #                        | Sq.m | Туре        | Foreigner<br>name | Company<br>name |  |  |
| 405                      | 39   | 1B-2 / 1BED | 3,010.000         | 2,710,000       |  |  |
| 406                      | 25   | S / Studio  | 1,889,000         | 1,589,000       |  |  |
| 407                      | 25   | S / Studio  | 1,889,000         | 1,589,000       |  |  |
| 408                      | 25   | S / Studio  | 1,989,000         | 1,689,000       |  |  |
| 410                      | 25   | S / Studio  | 1,989,000         | 1,689,000       |  |  |
| 411                      | 25   | S / Studio  | 1,989,000         | 1,689,000       |  |  |
| 412                      | 25   | S / Studio  | 1,889,000         | 1,589,000       |  |  |
| 419                      | 25   | S / Studio  | 1,989,000         | 1,689,000       |  |  |
| 420                      | 25   | S / Studio  | 1,889,000         | 1,589,000       |  |  |
| 421                      | 25   | S / Studio  | 1,889,000         | 1,589,000       |  |  |
| 422                      | 25   | S / Studio  | 1,889,000         | 1,589,000       |  |  |
|                          |      |             |                   |                 |  |  |