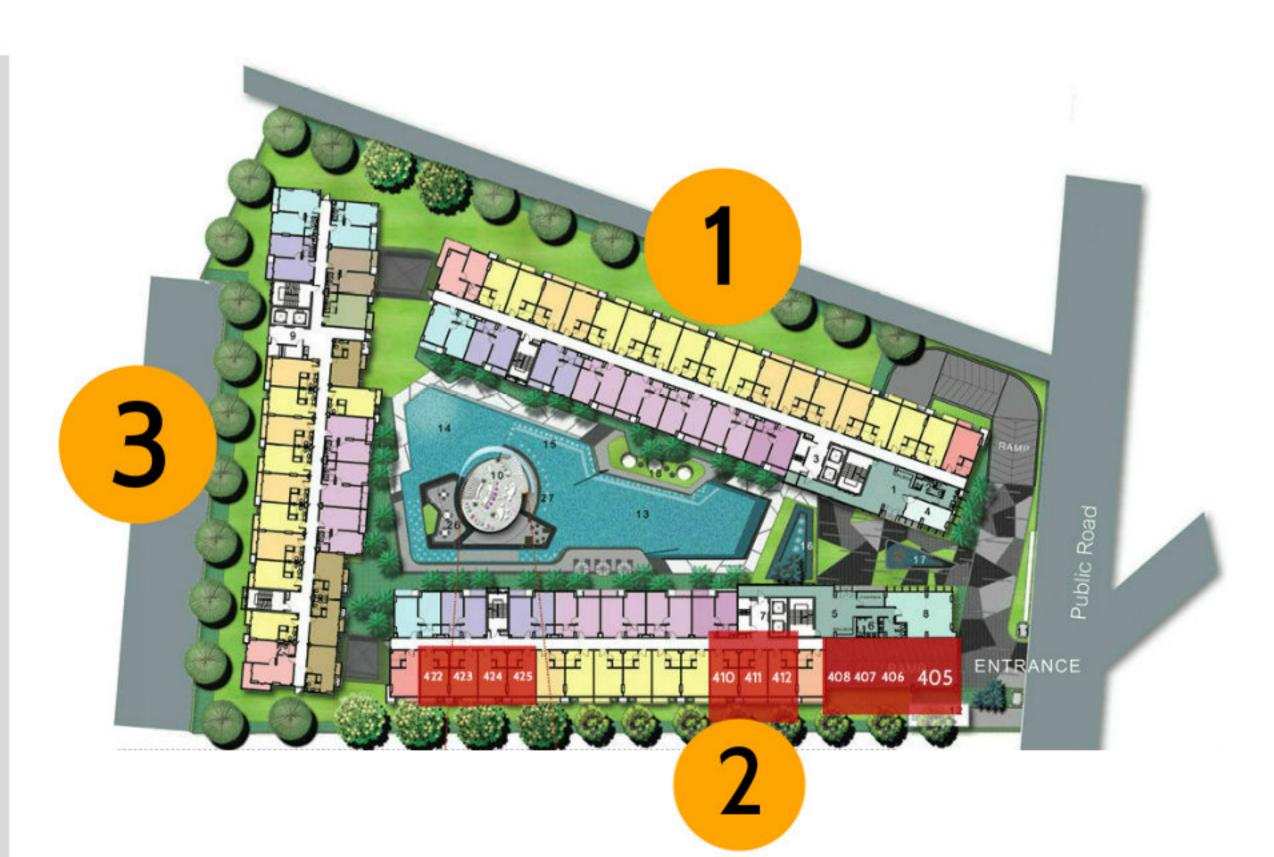

## 2 Building, 4 Floor

**SWIMMING POOL VIEW** 

| Available units for sale |      |             |                   |                 |  |  |
|--------------------------|------|-------------|-------------------|-----------------|--|--|
| #                        | Sq.m | Туре        | Foreigner<br>name | Company<br>name |  |  |
| 405                      | 39   | 1B-2 / 1BED | 3,010.000         | 2,710,000       |  |  |
| 406                      | 25   | S / Studio  | 1,889,000         | 1,589,000       |  |  |
| 407                      | 25   | S / Studio  | 1,889,000         | 1,589,000       |  |  |
| 408                      | 25   | S / Studio  | 1,989,000         | 1,689,000       |  |  |
| 410                      | 25   | S / Studio  | 1,989,000         | 1,689,000       |  |  |
| 411                      | 25   | S / Studio  | 1,989,000         | 1,689,000       |  |  |
| 412                      | 25   | S / Studio  | 1,889,000         | 1,589,000       |  |  |
| 419                      | 25   | S / Studio  | 1,989,000         | 1,689,000       |  |  |
| 420                      | 25   | S / Studio  | 1,889,000         | 1,589,000       |  |  |
| 421                      | 25   | S / Studio  | 1,889,000         | 1,589,000       |  |  |
| 422                      | 25   | S / Studio  | 1,889,000         | 1,589,000       |  |  |
|                          |      |             |                   |                 |  |  |