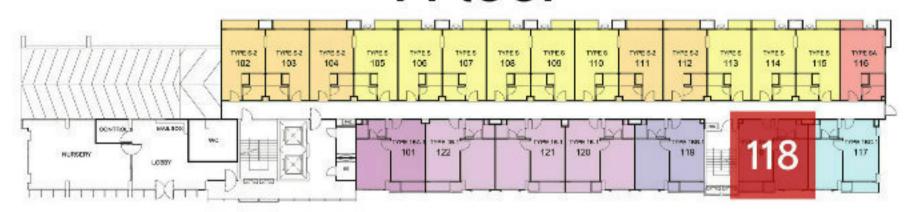

## 2 Building / 1 Floor

**SWIMMING POOL VIEW** 

|     | Available units for sale |              |                   |                 |  |
|-----|--------------------------|--------------|-------------------|-----------------|--|
| #   | Sq.m                     | Туре         | Foreigner<br>name | Company<br>name |  |
| 118 | 35                       | 1BB-1 / 1BED | 2,710,000         | 2,510,000       |  |