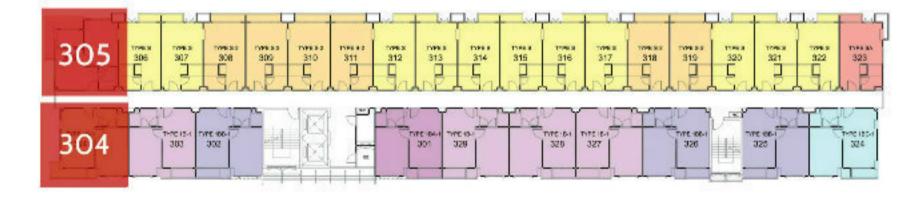

## 2 Building / 3 Floor

**SWIMMING POOL VIEW** 

| Available units for sale |                |                                            |                                     |                                     |  |
|--------------------------|----------------|--------------------------------------------|-------------------------------------|-------------------------------------|--|
| #                        | Sq.m           | Туре                                       | Foreigner<br>name                   | Company<br>name                     |  |
| 304<br>305<br>325        | 37<br>39<br>34 | 1B-3 / 1BED<br>1B-2 / 1BED<br>1BB-1 / 1BED | 2,910,000<br>2,910,000<br>2,810,000 | 2,710,000<br>2,710,000<br>2,610,000 |  |