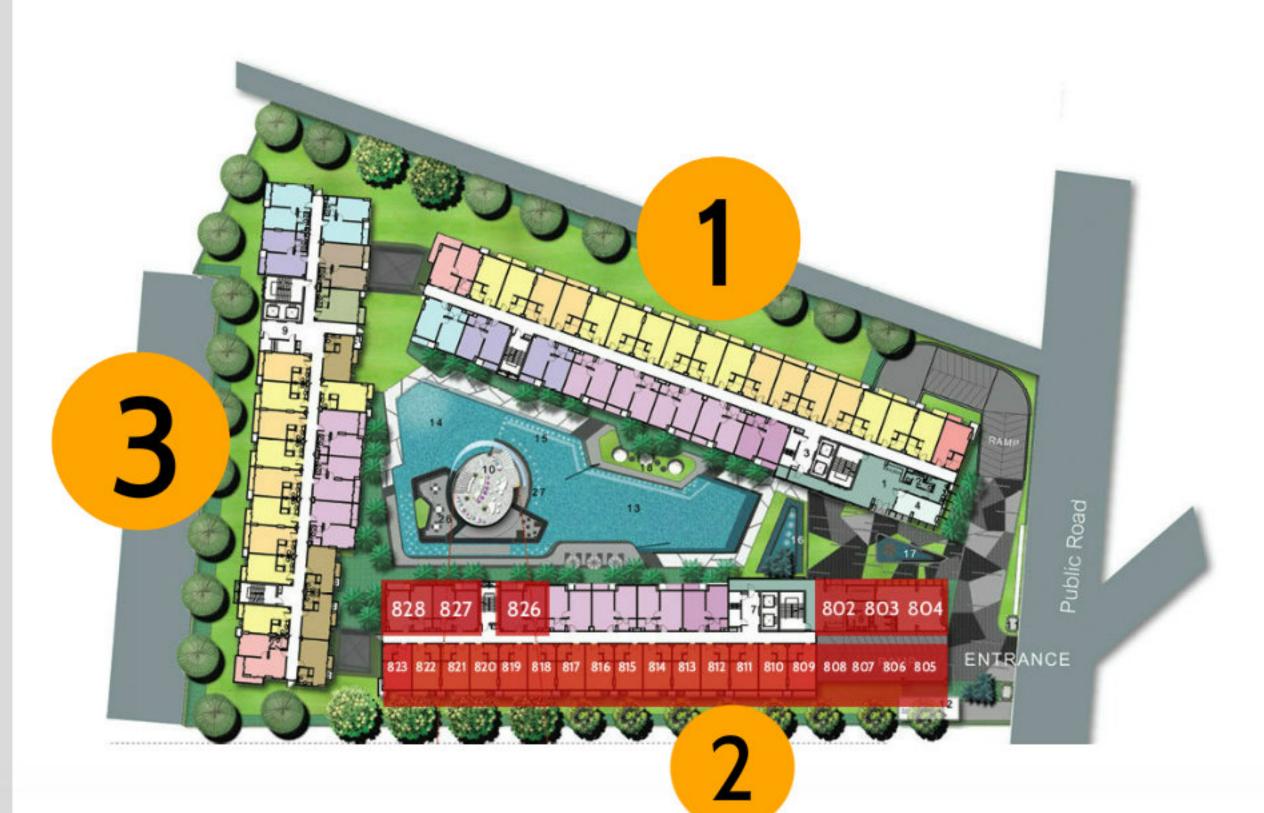

#### 2 Building, 8 Floor

SWIMMING POOL VIEW

|     |      | Available uni | ts for sale       |                 |
|-----|------|---------------|-------------------|-----------------|
| #   | Sq.m | Туре          | Foreigner<br>name | Company<br>name |
| 802 | 35   | 1BB-1M / 1BED | 3,210,000         | 2,910,000       |
| 803 | 35   | 1B-1M / 1BED  | 3,210,000         | 2,910,000       |
| 804 | 37   | 1B-3M / 1BED  | 3,310,000         | 3,010,000       |
| 805 | 39   | 1B-2M / 1BED  | 3,419,000         | 3,119,000       |
| 806 | 25   | SM / Studio   | 2,189,000         | 1,889,000       |
| 807 | 25   | SM / Studio   | 2,189,000         | 1,889,000       |
| 808 | 25   | S2-M / Studio | 2,289,000         | 1,989,000       |
| 809 | 25   | S2-M / Studio | 2,289,000         | 1,989,000       |
| 810 | 25   | S2-M / Studio | 2,289,000         | 1,989,000       |
| 811 | 25   | S2-M / Studio | 2,289,000         | 1,989,000       |
| 812 | 25   | SM / Studio   | 2,189,000         | 1,889,000       |
| 813 | 25   | SM / Studio   | 2,189,000         | 1,889,000       |
| 814 | 25   | SM / Studio   | 2,189,000         | 1,889,000       |
| 815 | 25   | SM / Studio   | 2,189,000         | 1,889,000       |
| 816 | 25   | SM / Studio   | 2,189,000         | 1,889,000       |
| 817 | 25   | SM / Studio   | 2,189,000         | 1,889,000       |
| 818 | 25   | S-2M / Studio | 2,289,000         | 1,989,000       |
| 819 | 25   | S-2M / Studio | 2,289,000         | 1,989,000       |
| 820 | 25   | SM / Studio   | 2,189,000         | 1,889,000       |
| 821 | 25   | SM / Studio   | 2,189,000         | 1,889,000       |
| 822 | 25   | SM / Studio   | 2,189,000         | 1,889,000       |
| 823 | 25   | SMA / Studio  | 2,189,000         | 1,889,000       |
| 824 | 35   | 1BC-1M / 1BED | 3,310,000         | 3,010,000       |
| 825 | 35   | 1BB-1M / 1BED | 3,210,000         | 2,910,.000      |
| 826 | 35   | 1BB-1M / 1BED | 3,210,000         | 2,910,000       |
|     |      |               |                   |                 |