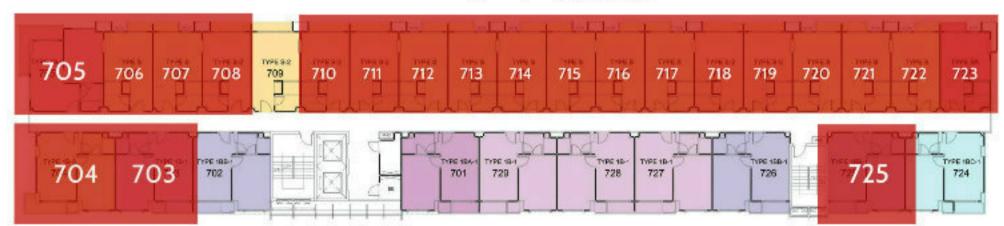

## 2 Building, 7 Floor

**SWIMMING POOL VIEW** 

| Available units for sale                                                  |                                                                |                                                                                                                                               |                                                                                                                                |                                                                                                                   |  |
|---------------------------------------------------------------------------|----------------------------------------------------------------|-----------------------------------------------------------------------------------------------------------------------------------------------|--------------------------------------------------------------------------------------------------------------------------------|-------------------------------------------------------------------------------------------------------------------|--|
| #                                                                         | Sq.m                                                           | Type                                                                                                                                          | Foreigner<br>name                                                                                                              | Company<br>name                                                                                                   |  |
| 703<br>704<br>705<br>706<br>707<br>708<br>710<br>711<br>712<br>713        | 35<br>36<br>39<br>25<br>25<br>25<br>25<br>25<br>25             | 1B-1 / 1BED 1B-3 / 1BED 1B-2 / 1BED S / Studio S / Studio S-2 / Studio S-2 / Studio S-2 / Studio S / Studio S / Studio                        | 3,110,000<br>3,210,000<br>3,310,000<br>2,089,000<br>2,089,000<br>2,189,000<br>2,189,000<br>2,189,000<br>2,089,000              | 2,810,000<br>2,910,000<br>3,010,000<br>1,789,000<br>1,789,000<br>1,889,000<br>1,889,000<br>1,789,000              |  |
| 714<br>715<br>716<br>717<br>718<br>719<br>720<br>721<br>722<br>723<br>725 | 25<br>25<br>25<br>25<br>25<br>25<br>25<br>25<br>25<br>25<br>25 | S / Studio<br>S / Studio<br>S / Studio<br>S / Studio<br>S-2 / Studio<br>S / Studio<br>S / Studio<br>S / Studio<br>SA / Studio<br>1BB-1 / 1BED | 2,089,000<br>2,089,000<br>2,089,000<br>2,189,000<br>2,189,000<br>2,089,000<br>2,089,000<br>2,089,000<br>2,089,000<br>3,110,000 | 1,789,000<br>1,789,000<br>1,789,000<br>1,889,000<br>1,889,000<br>1,789,000<br>1,789,000<br>1,789,000<br>2,810,000 |  |