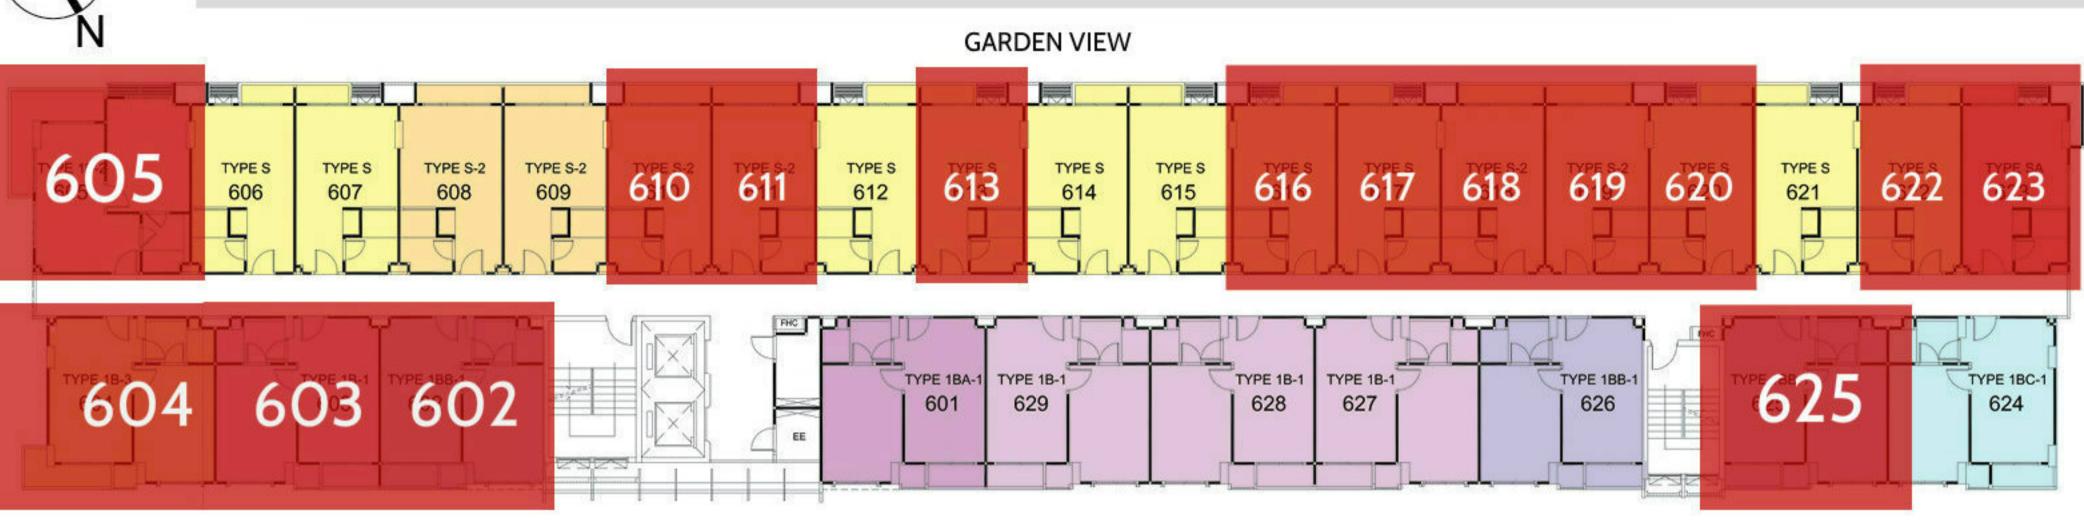

### 2 Building, 6 Floor

SWIMMING POOL VIEW

| name  602 35 1BB-1 / 1BED 3,010,000 2, 603 35 1B-1 / 1BED 3,010,000 2, 604 36 1B-3 / 1BED 3,110,000 2, 605 39 1B-2 / 1BED 3,210,000 2, 610 25 S-2 / Studio 2,089,000 1, 611 25 S-2 / Studio 2,089,000 1, 613 25 S / Studio 1,989,000 1,6                                                                                                                                                                   | ompany<br>name<br>710,000<br>710,000<br>810,000                                                            |
|------------------------------------------------------------------------------------------------------------------------------------------------------------------------------------------------------------------------------------------------------------------------------------------------------------------------------------------------------------------------------------------------------------|------------------------------------------------------------------------------------------------------------|
| 603       35       1B-1 / 1BED       3,010,000       2,000         604       36       1B-3 / 1BED       3,110,000       2,000         605       39       1B-2 / 1BED       3,210,000       2,000         610       25       S-2 / Studio       2,089,000       1,000         611       25       S-2 / Studio       2,089,000       1,000         613       25       S / Studio       1,989,000       1,000 | 710,000                                                                                                    |
| 618 25 S-2 / Studio 2,089,000 1,7<br>619 25 S-2 / Studio 2,089,000 1,7<br>620 25 S / Studio 1,989,000 1,6<br>622 25 S / Studio 1,989,000 1,6<br>623 25 SA / Studio 2,089,000 1,7                                                                                                                                                                                                                           | 910,000<br>789,000<br>789,000<br>589,000<br>689,000<br>789,000<br>789,000<br>789,000<br>789,000<br>789,000 |