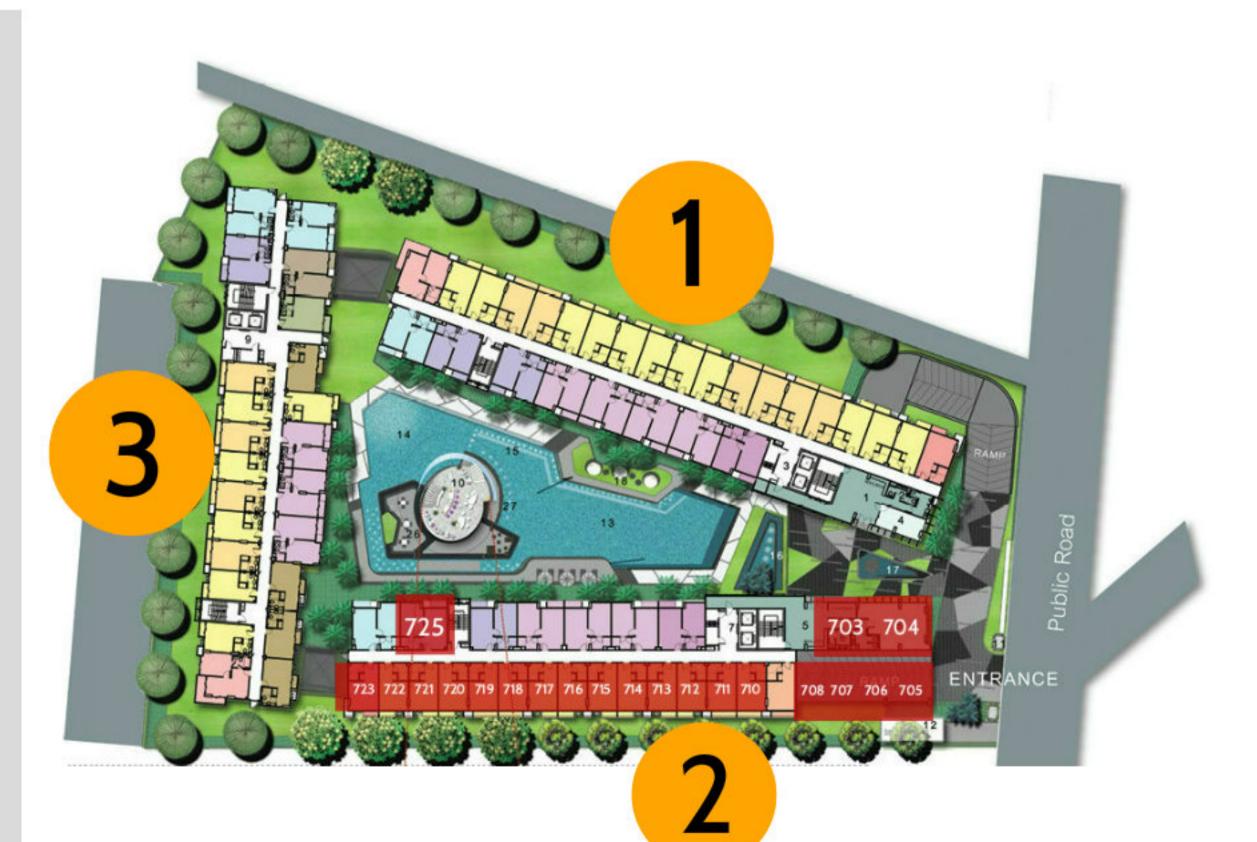

## 2 Building, 7 Floor

**SWIMMING POOL VIEW** 

| Available units for sale                                                  |                                                                |                                                                                                                                               |                                                                                                                                |                                                                                                                   |  |
|---------------------------------------------------------------------------|----------------------------------------------------------------|-----------------------------------------------------------------------------------------------------------------------------------------------|--------------------------------------------------------------------------------------------------------------------------------|-------------------------------------------------------------------------------------------------------------------|--|
| #                                                                         | Sq.m                                                           | Type                                                                                                                                          | Foreigner<br>name                                                                                                              | Company<br>name                                                                                                   |  |
| 703<br>704<br>705<br>706<br>707<br>708<br>710<br>711<br>712<br>713        | 35<br>36<br>39<br>25<br>25<br>25<br>25<br>25<br>25             | 1B-1 / 1BED 1B-3 / 1BED 1B-2 / 1BED S / Studio S / Studio S-2 / Studio S-2 / Studio S-2 / Studio S / Studio S / Studio                        | 3,110,000<br>3,210,000<br>3,310,000<br>2,089,000<br>2,089,000<br>2,189,000<br>2,189,000<br>2,189,000<br>2,089,000              | 2,810,000<br>2,910,000<br>3,010,000<br>1,789,000<br>1,789,000<br>1,889,000<br>1,889,000<br>1,789,000              |  |
| 714<br>715<br>716<br>717<br>718<br>719<br>720<br>721<br>722<br>723<br>725 | 25<br>25<br>25<br>25<br>25<br>25<br>25<br>25<br>25<br>25<br>25 | S / Studio<br>S / Studio<br>S / Studio<br>S / Studio<br>S-2 / Studio<br>S / Studio<br>S / Studio<br>S / Studio<br>SA / Studio<br>1BB-1 / 1BED | 2,089,000<br>2,089,000<br>2,089,000<br>2,189,000<br>2,189,000<br>2,089,000<br>2,089,000<br>2,089,000<br>2,089,000<br>3,110,000 | 1,789,000<br>1,789,000<br>1,789,000<br>1,889,000<br>1,889,000<br>1,789,000<br>1,789,000<br>1,789,000<br>2,810,000 |  |