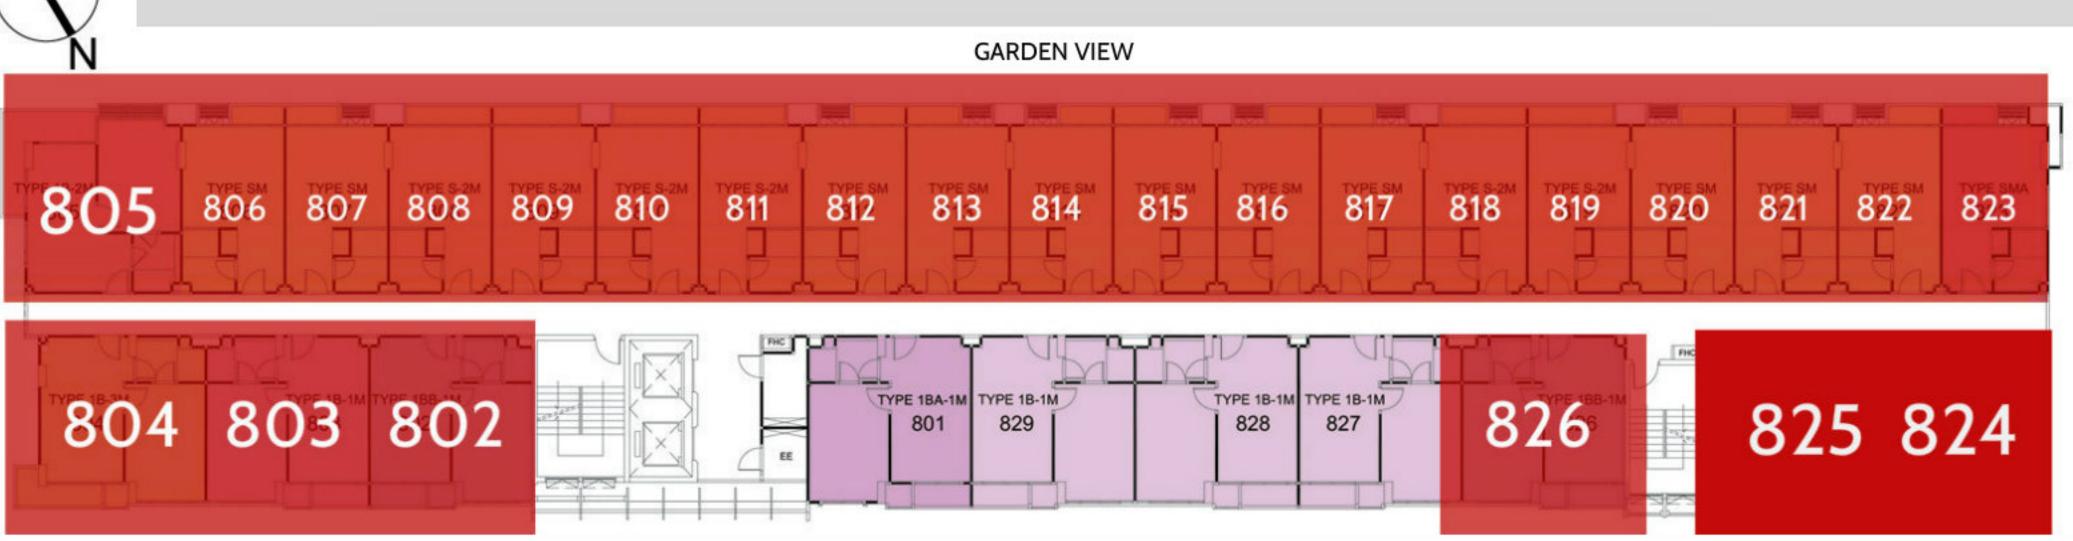

#### 2 Building, 8 Floor

SWIMMING POOL VIEW

|     |      | Available uni | ts for sale       |                 |
|-----|------|---------------|-------------------|-----------------|
| #   | Sq.m | Туре          | Foreigner<br>name | Company<br>name |
| 802 | 35   | 1BB-1M / 1BED | 3,210,000         | 2,910,000       |
| 803 | 35   | 1B-1M / 1BED  | 3,210,000         | 2,910,000       |
| 804 | 37   | 1B-3M / 1BED  | 3,310,000         | 3,010,000       |
| 805 | 39   | 1B-2M / 1BED  | 3,419,000         | 3,119,000       |
| 806 | 25   | SM / Studio   | 2,189,000         | 1,889,000       |
| 807 | 25   | SM / Studio   | 2,189,000         | 1,889,000       |
| 808 | 25   | S2-M / Studio | 2,289,000         | 1,989,000       |
| 809 | 25   | S2-M / Studio | 2,289,000         | 1,989,000       |
| 810 | 25   | S2-M / Studio | 2,289,000         | 1,989,000       |
| 811 | 25   | S2-M / Studio | 2,289,000         | 1,989,000       |
| 812 | 25   | SM / Studio   | 2,189,000         | 1,889,000       |
| 813 | 25   | SM / Studio   | 2,189,000         | 1,889,000       |
| 814 | 25   | SM / Studio   | 2,189,000         | 1,889,000       |
| 815 | 25   | SM / Studio   | 2,189,000         | 1,889,000       |
| 816 | 25   | SM / Studio   | 2,189,000         | 1,889,000       |
| 817 | 25   | SM / Studio   | 2,189,000         | 1,889,000       |
| 818 | 25   | S-2M / Studio | 2,289,000         | 1,989,000       |
| 819 | 25   | S-2M / Studio | 2,289,000         | 1,989,000       |
| 820 | 25   | SM / Studio   | 2,189,000         | 1,889,000       |
| 821 | 25   | SM / Studio   | 2,189,000         | 1,889,000       |
| 822 | 25   | SM / Studio   | 2,189,000         | 1,889,000       |
| 823 | 25   | SMA / Studio  | 2,189,000         | 1,889,000       |
| 824 | 35   | 1BC-1M / 1BED | 3,310,000         | 3,010,000       |
| 825 | 35   | 1BB-1M / 1BED | 3,210,000         | 2,910,.000      |
| 826 | 35   | 1BB-1M / 1BED | 3,210,000         | 2,910,000       |
|     |      |               |                   |                 |