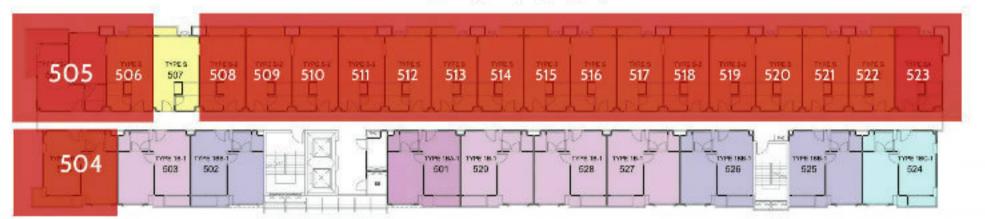

## 2 Building, 5 Floor

**SWIMMING POOL VIEW** 

| Available units for sale                                                                                            |                                                                                        |                                                                                                                                                                                                                                                             |                                                                                                                                                                                    |                                                                                                                                                                                    |  |
|---------------------------------------------------------------------------------------------------------------------|----------------------------------------------------------------------------------------|-------------------------------------------------------------------------------------------------------------------------------------------------------------------------------------------------------------------------------------------------------------|------------------------------------------------------------------------------------------------------------------------------------------------------------------------------------|------------------------------------------------------------------------------------------------------------------------------------------------------------------------------------|--|
| #                                                                                                                   | Sq.m                                                                                   | Type                                                                                                                                                                                                                                                        | Foreigner<br>name                                                                                                                                                                  | Company<br>name                                                                                                                                                                    |  |
| 504<br>505<br>506<br>508<br>509<br>510<br>511<br>512<br>513<br>514<br>515<br>516<br>517<br>518<br>519<br>520<br>521 | 36<br>39<br>25<br>25<br>25<br>25<br>25<br>25<br>25<br>25<br>25<br>25<br>25<br>25<br>25 | 1B-3 / 1BED 1B-2 / 1BED S / Studio S-2 / Studio S-2 / Studio S-2 / Studio S-2 / Studio S / Studio | 3,110,000<br>3,110,000<br>1,989,000<br>2,089,000<br>2,089,000<br>1,989,000<br>1,989,000<br>1,989,000<br>1,989,000<br>1,989,000<br>2,089,000<br>2,089,000<br>1,989,000<br>1,989,000 | 2,810,000<br>1,689,000<br>1,789,000<br>1,789,000<br>1,789,000<br>1,689,000<br>1,689,000<br>1,689,000<br>1,689,000<br>1,689,000<br>1,789,000<br>1,789,000<br>1,789,000<br>1,689,000 |  |
| 522<br>523                                                                                                          | 25<br>25<br>25                                                                         | S / Studio<br>SA / Studio                                                                                                                                                                                                                                   | 1,989,000<br>1,989,000<br>1,989,000                                                                                                                                                | 1,689,000<br>1,689,000<br>1,689,000                                                                                                                                                |  |