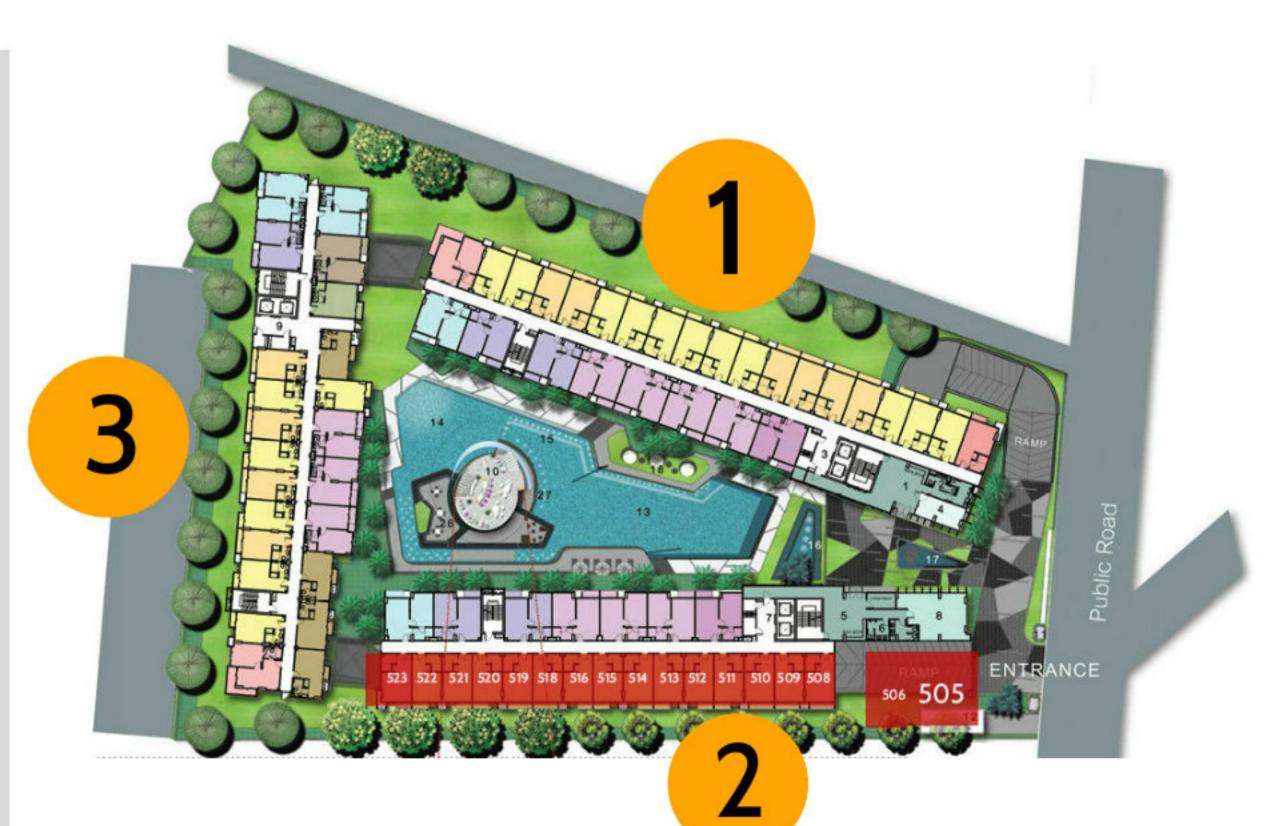

## 2 Building, 5 Floor

**SWIMMING POOL VIEW** 

| Available units for sale                                                                                            |                                                                                        |                                                                                                                                                                                                                                                             |                                                                                                                                                                                    |                                                                                                                                                                                    |  |
|---------------------------------------------------------------------------------------------------------------------|----------------------------------------------------------------------------------------|-------------------------------------------------------------------------------------------------------------------------------------------------------------------------------------------------------------------------------------------------------------|------------------------------------------------------------------------------------------------------------------------------------------------------------------------------------|------------------------------------------------------------------------------------------------------------------------------------------------------------------------------------|--|
| #                                                                                                                   | Sq.m                                                                                   | Type                                                                                                                                                                                                                                                        | Foreigner<br>name                                                                                                                                                                  | Company<br>name                                                                                                                                                                    |  |
| 504<br>505<br>506<br>508<br>509<br>510<br>511<br>512<br>513<br>514<br>515<br>516<br>517<br>518<br>519<br>520<br>521 | 36<br>39<br>25<br>25<br>25<br>25<br>25<br>25<br>25<br>25<br>25<br>25<br>25<br>25<br>25 | 1B-3 / 1BED 1B-2 / 1BED S / Studio S-2 / Studio S-2 / Studio S-2 / Studio S-2 / Studio S / Studio | 3,110,000<br>3,110,000<br>1,989,000<br>2,089,000<br>2,089,000<br>1,989,000<br>1,989,000<br>1,989,000<br>1,989,000<br>1,989,000<br>2,089,000<br>2,089,000<br>1,989,000<br>1,989,000 | 2,810,000<br>1,689,000<br>1,789,000<br>1,789,000<br>1,789,000<br>1,689,000<br>1,689,000<br>1,689,000<br>1,689,000<br>1,689,000<br>1,789,000<br>1,789,000<br>1,789,000<br>1,689,000 |  |
| 522<br>523                                                                                                          | 25<br>25<br>25                                                                         | S / Studio<br>SA / Studio                                                                                                                                                                                                                                   | 1,989,000<br>1,989,000<br>1,989,000                                                                                                                                                | 1,689,000<br>1,689,000<br>1,689,000                                                                                                                                                |  |