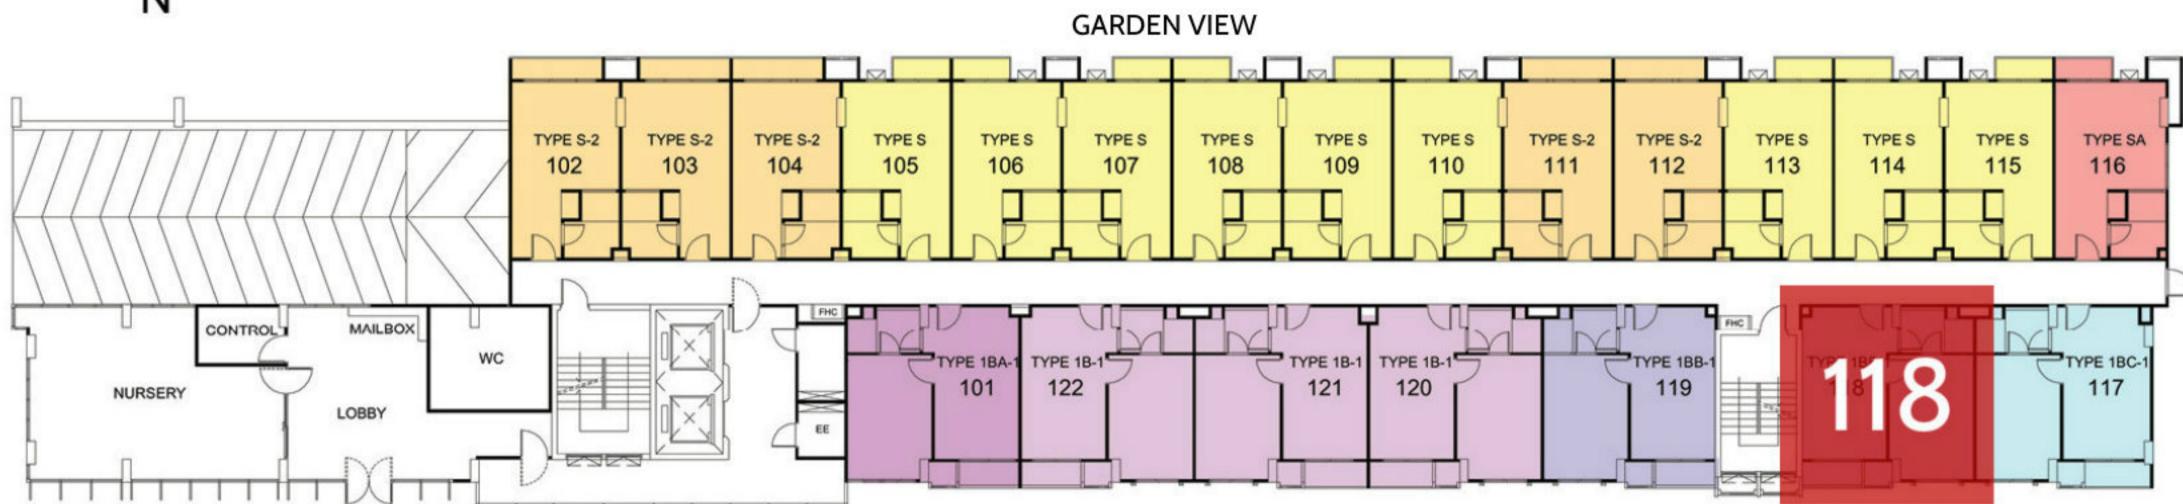

## 2 Building / 1 Floor

**SWIMMING POOL VIEW** 

|     | Available units for sale |              |                   |                 |  |
|-----|--------------------------|--------------|-------------------|-----------------|--|
| #   | Sq.m                     | Туре         | Foreigner<br>name | Company<br>name |  |
| 118 | 35                       | 1BB-1 / 1BED | 2,710,000         | 2,510,000       |  |