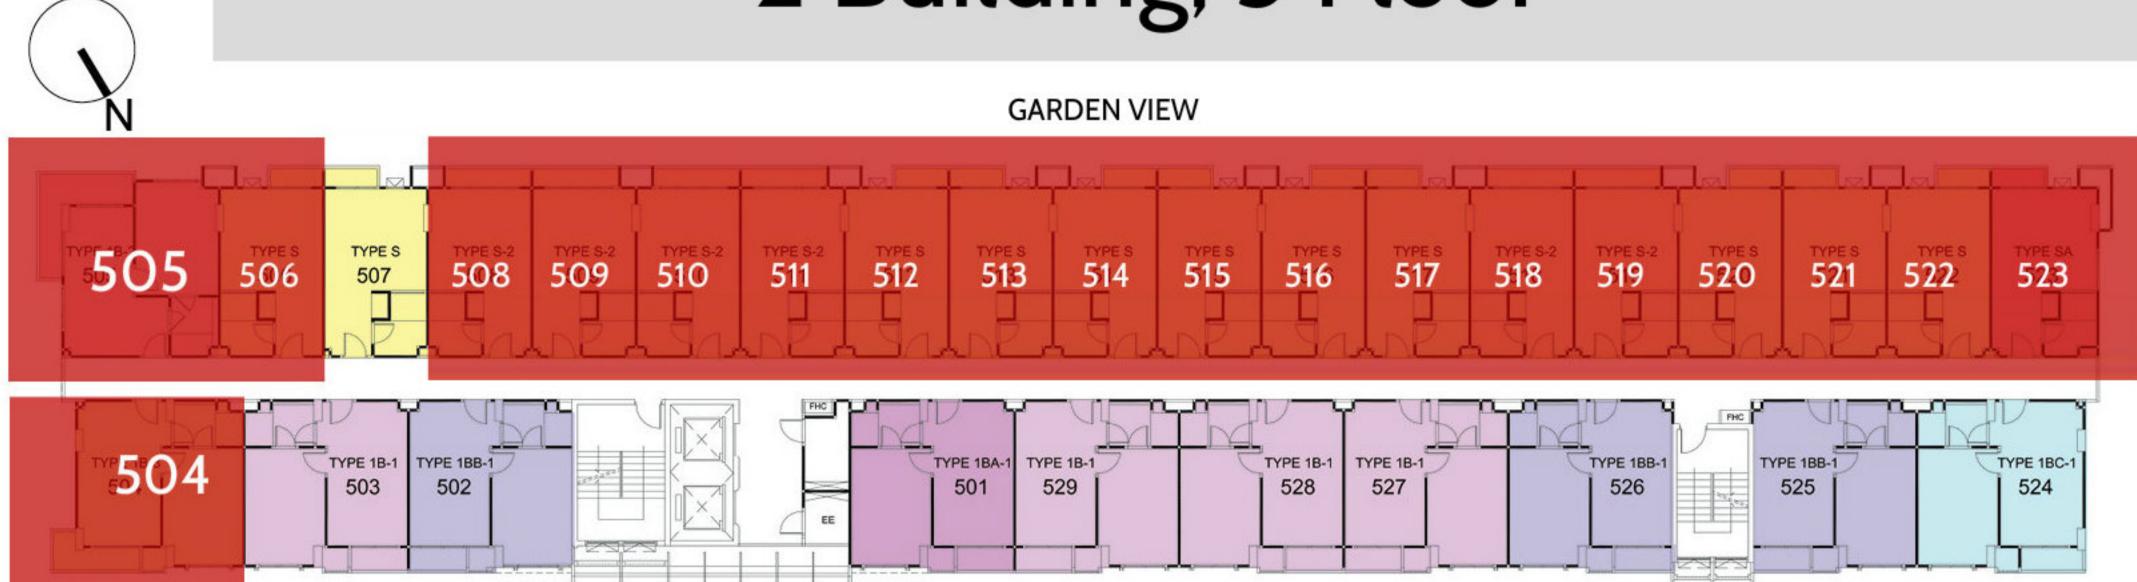

## 2 Building, 5 Floor

**SWIMMING POOL VIEW** 

| Available units for sale                                                                                            |                                                                                        |                                                                                                                                                                                                                                                             |                                                                                                                                                                                    |                                                                                                                                                                                    |  |
|---------------------------------------------------------------------------------------------------------------------|----------------------------------------------------------------------------------------|-------------------------------------------------------------------------------------------------------------------------------------------------------------------------------------------------------------------------------------------------------------|------------------------------------------------------------------------------------------------------------------------------------------------------------------------------------|------------------------------------------------------------------------------------------------------------------------------------------------------------------------------------|--|
| #                                                                                                                   | Sq.m                                                                                   | Type                                                                                                                                                                                                                                                        | Foreigner<br>name                                                                                                                                                                  | Company<br>name                                                                                                                                                                    |  |
| 504<br>505<br>506<br>508<br>509<br>510<br>511<br>512<br>513<br>514<br>515<br>516<br>517<br>518<br>519<br>520<br>521 | 36<br>39<br>25<br>25<br>25<br>25<br>25<br>25<br>25<br>25<br>25<br>25<br>25<br>25<br>25 | 1B-3 / 1BED 1B-2 / 1BED S / Studio S-2 / Studio S-2 / Studio S-2 / Studio S-2 / Studio S / Studio | 3,110,000<br>3,110,000<br>1,989,000<br>2,089,000<br>2,089,000<br>1,989,000<br>1,989,000<br>1,989,000<br>1,989,000<br>1,989,000<br>2,089,000<br>2,089,000<br>1,989,000<br>1,989,000 | 2,810,000<br>1,689,000<br>1,789,000<br>1,789,000<br>1,789,000<br>1,689,000<br>1,689,000<br>1,689,000<br>1,689,000<br>1,689,000<br>1,789,000<br>1,789,000<br>1,789,000<br>1,689,000 |  |
| 522<br>523                                                                                                          | 25<br>25<br>25                                                                         | S / Studio<br>SA / Studio                                                                                                                                                                                                                                   | 1,989,000<br>1,989,000<br>1,989,000                                                                                                                                                | 1,689,000<br>1,689,000<br>1,689,000                                                                                                                                                |  |