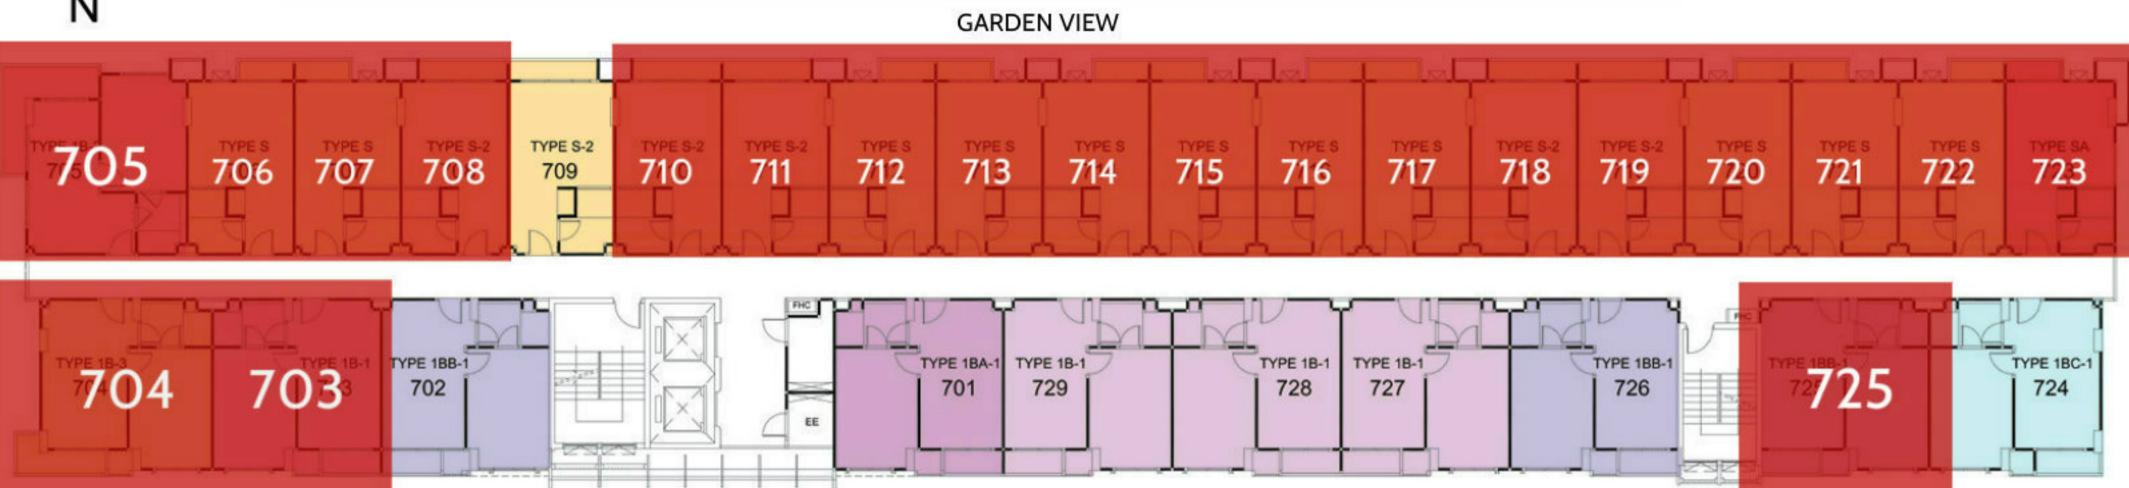

## 2 Building, 7 Floor

**SWIMMING POOL VIEW** 

| Available units for sale                                                  |                                                                |                                                                                                                                               |                                                                                                                                |                                                                                                                   |  |
|---------------------------------------------------------------------------|----------------------------------------------------------------|-----------------------------------------------------------------------------------------------------------------------------------------------|--------------------------------------------------------------------------------------------------------------------------------|-------------------------------------------------------------------------------------------------------------------|--|
| #                                                                         | Sq.m                                                           | Type                                                                                                                                          | Foreigner<br>name                                                                                                              | Company<br>name                                                                                                   |  |
| 703<br>704<br>705<br>706<br>707<br>708<br>710<br>711<br>712<br>713        | 35<br>36<br>39<br>25<br>25<br>25<br>25<br>25<br>25             | 1B-1 / 1BED 1B-3 / 1BED 1B-2 / 1BED S / Studio S / Studio S-2 / Studio S-2 / Studio S-2 / Studio S / Studio S / Studio                        | 3,110,000<br>3,210,000<br>3,310,000<br>2,089,000<br>2,089,000<br>2,189,000<br>2,189,000<br>2,189,000<br>2,089,000              | 2,810,000<br>2,910,000<br>3,010,000<br>1,789,000<br>1,789,000<br>1,889,000<br>1,889,000<br>1,789,000              |  |
| 714<br>715<br>716<br>717<br>718<br>719<br>720<br>721<br>722<br>723<br>725 | 25<br>25<br>25<br>25<br>25<br>25<br>25<br>25<br>25<br>25<br>25 | S / Studio<br>S / Studio<br>S / Studio<br>S / Studio<br>S-2 / Studio<br>S / Studio<br>S / Studio<br>S / Studio<br>SA / Studio<br>1BB-1 / 1BED | 2,089,000<br>2,089,000<br>2,089,000<br>2,189,000<br>2,189,000<br>2,089,000<br>2,089,000<br>2,089,000<br>2,089,000<br>3,110,000 | 1,789,000<br>1,789,000<br>1,789,000<br>1,889,000<br>1,889,000<br>1,789,000<br>1,789,000<br>1,789,000<br>2,810,000 |  |