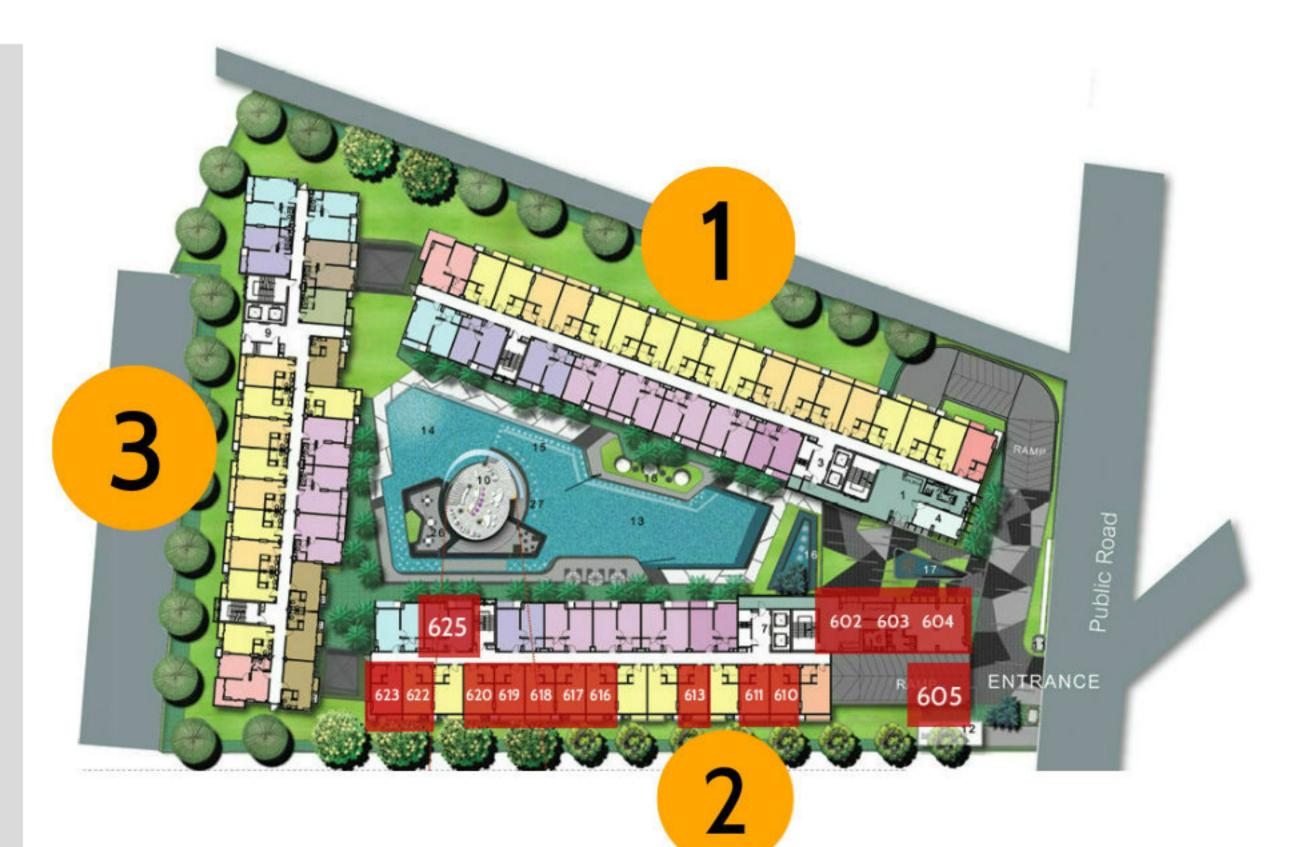

### 2 Building, 6 Floor

SWIMMING POOL VIEW

| name  602 35 1BB-1 / 1BED 3,010,000 2, 603 35 1B-1 / 1BED 3,010,000 2, 604 36 1B-3 / 1BED 3,110,000 2, 605 39 1B-2 / 1BED 3,210,000 2, 610 25 S-2 / Studio 2,089,000 1, 611 25 S-2 / Studio 2,089,000 1, 613 25 S / Studio 1,989,000 1,6                                                                                                                                                                   | ompany<br>name<br>710,000<br>710,000<br>810,000                                                            |
|------------------------------------------------------------------------------------------------------------------------------------------------------------------------------------------------------------------------------------------------------------------------------------------------------------------------------------------------------------------------------------------------------------|------------------------------------------------------------------------------------------------------------|
| 603       35       1B-1 / 1BED       3,010,000       2,000         604       36       1B-3 / 1BED       3,110,000       2,000         605       39       1B-2 / 1BED       3,210,000       2,000         610       25       S-2 / Studio       2,089,000       1,000         611       25       S-2 / Studio       2,089,000       1,000         613       25       S / Studio       1,989,000       1,000 | 710,000                                                                                                    |
| 618 25 S-2 / Studio 2,089,000 1,7<br>619 25 S-2 / Studio 2,089,000 1,7<br>620 25 S / Studio 1,989,000 1,6<br>622 25 S / Studio 1,989,000 1,6<br>623 25 SA / Studio 2,089,000 1,7                                                                                                                                                                                                                           | 910,000<br>789,000<br>789,000<br>589,000<br>689,000<br>789,000<br>789,000<br>789,000<br>789,000<br>789,000 |