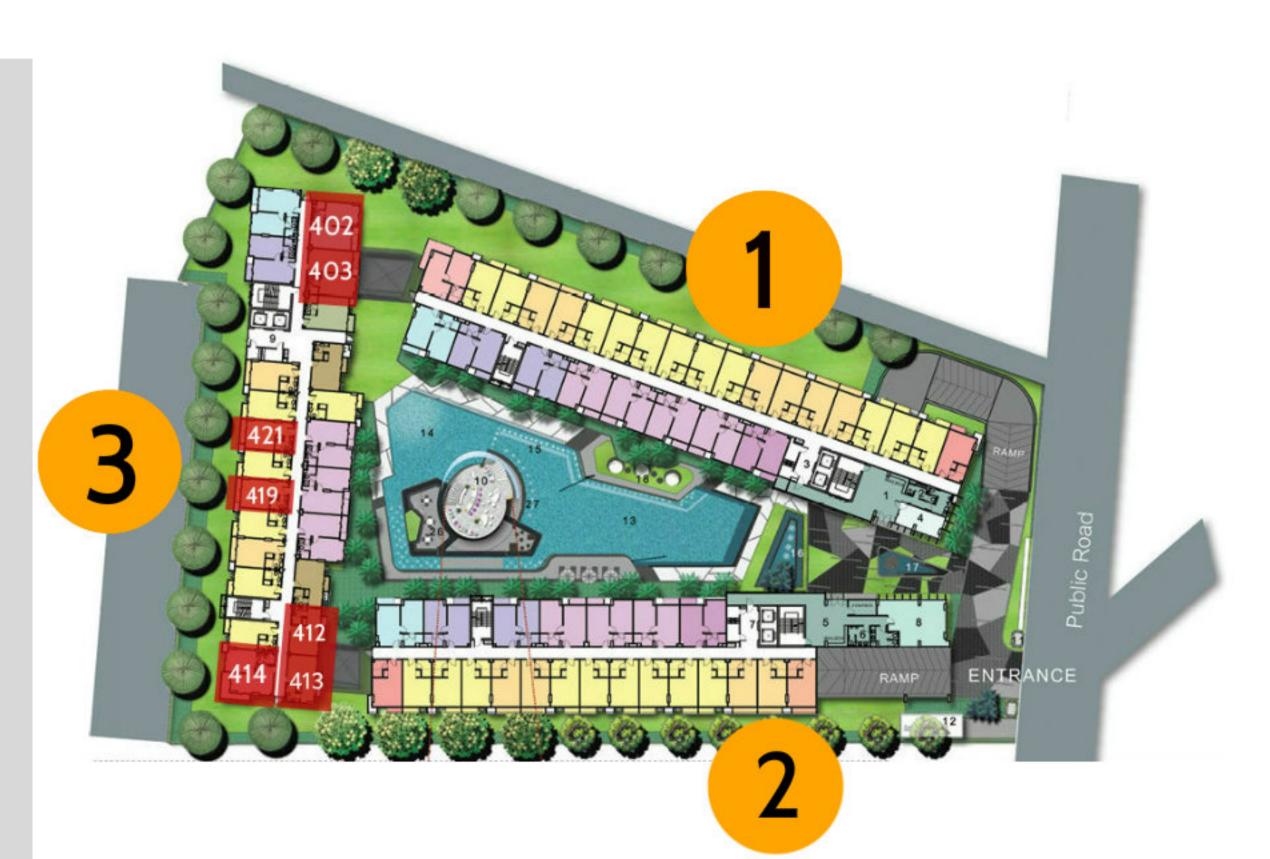

#### 3 Building, 4 Floor

|     |      | Available uni | its for sale      |                 |
|-----|------|---------------|-------------------|-----------------|
| #   | Sq.m | Туре          | Foreigner<br>name | Company<br>name |
| 401 | 35   | 1BB-1 / 1BED  | 2,790,000         | 2,490,000       |
| 402 | 35   | 1BC-1 / 1BED  | 2,790,000         | 2,490,000       |
| 403 | 35   | 1BC-1 / 1BED  | 2,990,000         | 2,690,000       |
| 404 | 36   | 1B-4 / 1BED   | 3,090,000         | 2,790,000       |
| 412 | 25   | S-3 / Studio  | 1,969,000         | 1,669,000       |
| 413 | 25   | SA-3 / Studio | 1,969,000         | 1,669,000       |
| 414 | 39   | 1B-2 / 1BED   | 2,990,000         | 2,690,000       |
| 419 | 25   | S-2 / Studio  | 1,869,000         | 1,569,000       |
| 421 | 25   | S-2 / Studio  | 1,869,000         | 1,569,000       |