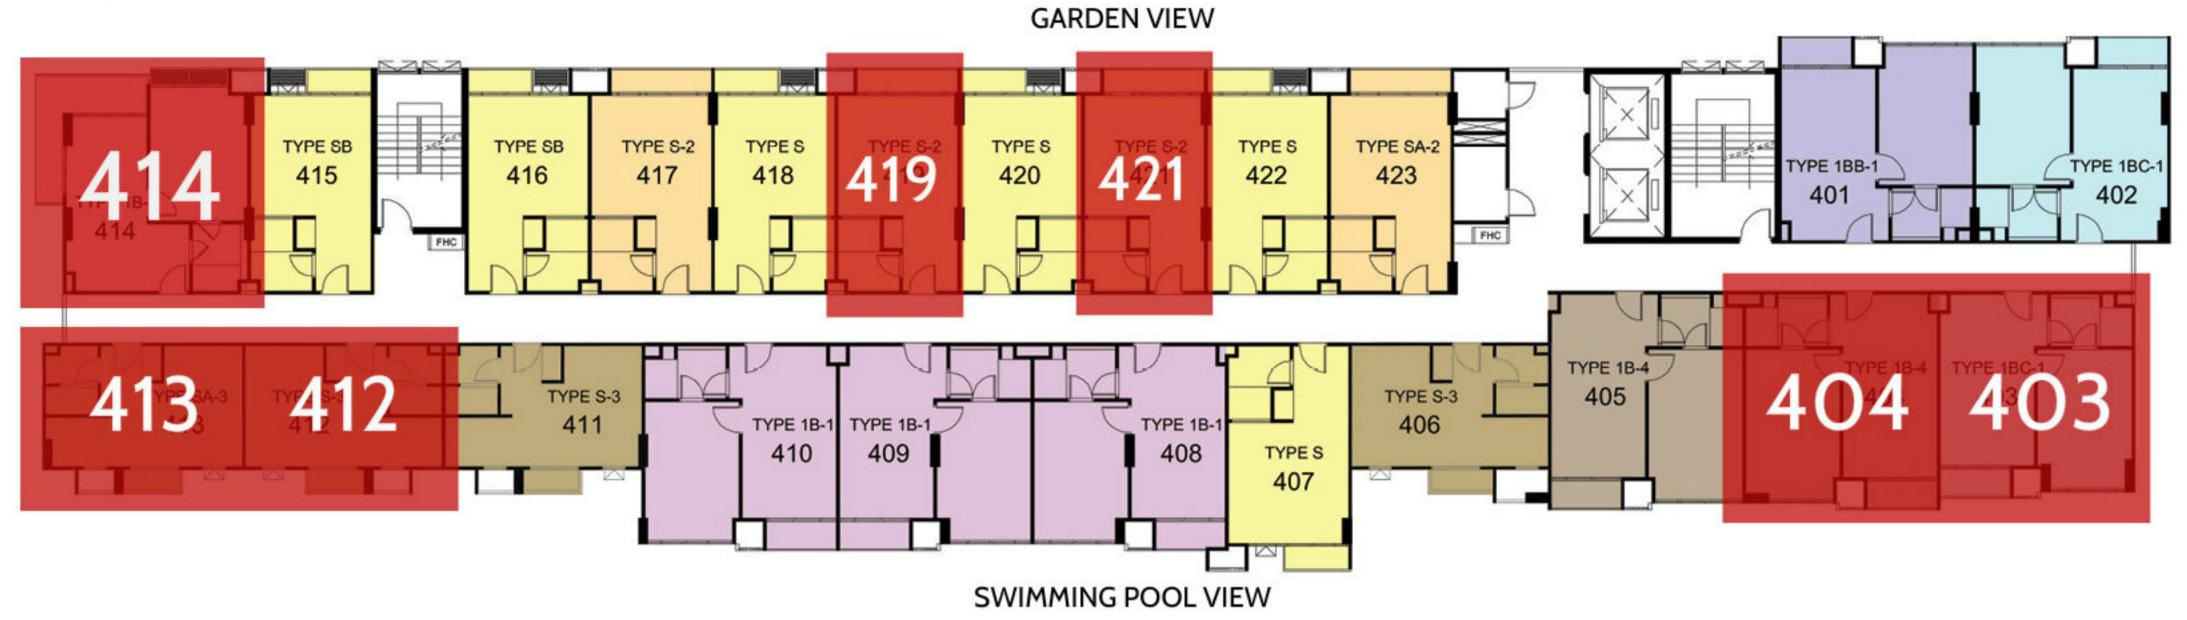

#### 3 Building, 4 Floor

|     |      | Available uni | its for sale      |                 |
|-----|------|---------------|-------------------|-----------------|
| #   | Sq.m | Туре          | Foreigner<br>name | Company<br>name |
| 401 | 35   | 1BB-1 / 1BED  | 2,790,000         | 2,490,000       |
| 402 | 35   | 1BC-1 / 1BED  | 2,790,000         | 2,490,000       |
| 403 | 35   | 1BC-1 / 1BED  | 2,990,000         | 2,690,000       |
| 404 | 36   | 1B-4 / 1BED   | 3,090,000         | 2,790,000       |
| 412 | 25   | S-3 / Studio  | 1,969,000         | 1,669,000       |
| 413 | 25   | SA-3 / Studio | 1,969,000         | 1,669,000       |
| 414 | 39   | 1B-2 / 1BED   | 2,990,000         | 2,690,000       |
| 419 | 25   | S-2 / Studio  | 1,869,000         | 1,569,000       |
| 421 | 25   | S-2 / Studio  | 1,869,000         | 1,569,000       |