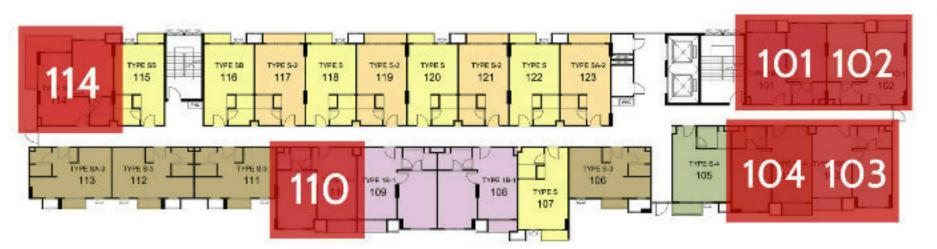

### 3 Building, 1 Floor

|     | A    | vailable unit | s for sale        |                 |
|-----|------|---------------|-------------------|-----------------|
| #   | Sq.m | Type          | Foreigner<br>name | Company<br>name |
| 101 | 35   | 1BB-1 / 1BED  | 2,590,000         | 2,390,000       |
| 102 | 35   | 1BC-1 / 1BED  | 2,590,000         | 2,390,000       |
| 103 | 35   | 1BC-1 / 1BED  | 2,790,000         | 2,590,000       |
| 104 | 37   | 1B-4 / 1BED   | 2,890,000         | 2,690,000       |
| 110 | 35   | 1B-1 / 1BED   | 2,790,000         | 2,590,000       |
| 114 | 39   | 1B-2 / 1BED   | 2,790,000         | 2,590,000       |