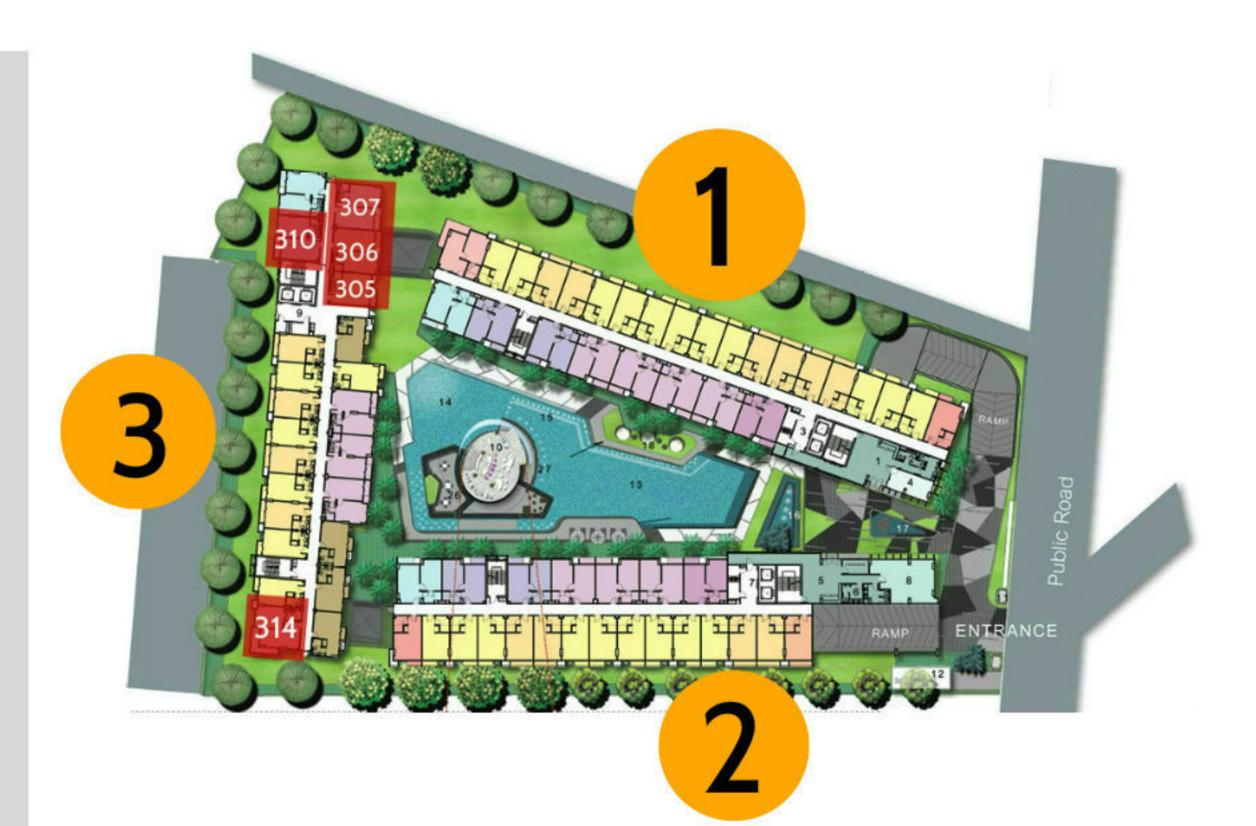

### 3 Building, 3 Floor

|     |      | Available uni | its for sale      |                 |
|-----|------|---------------|-------------------|-----------------|
| #   | Sq.m | Type          | Foreigner<br>name | Company<br>name |
| 301 | 35   | 1BB-1 / 1Bed  | 2,690,000         | 2,390,000       |
| 303 | 35   | 1BC-1 / 1Bed  | 2,890,000         | 2,590,000       |
| 304 | 37   | 1B-4 / 1Bed   | 2,990,000         | 2,690,000       |
| 305 | 37   | 1B-4 / 1Bed   | 2,990,000         | 2,690,000       |
| 314 | 39   | 1B-2 / 1Bed   | 2,890,000         | 2,590,000       |