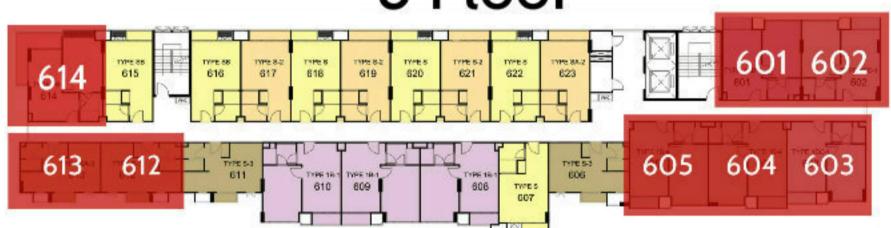

## 3 Building, 6 Floor

|     |      | Available un | its for sale      |   |
|-----|------|--------------|-------------------|---|
| #   | Sq.m | Туре         | Foreigner<br>name | ( |
| 601 | 35   | 1BB-1 / 1BED | 2,890,000         | 2 |
| 602 | 35   | 1BC-1 / 1BED | 2,890,000         | 2 |
|     |      |              |                   |   |