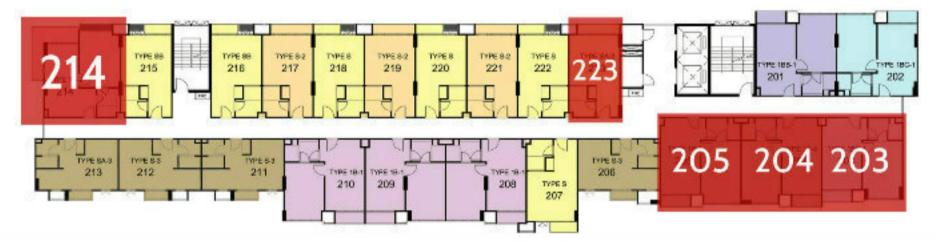

#### 3 Building, 2 Floor

|            |          | Available unit              | ts for sale            |                        |
|------------|----------|-----------------------------|------------------------|------------------------|
| #          | Sq.m     | Type                        | Foreigner<br>name      | Company<br>name        |
| 203<br>204 | 35<br>37 | 1BC-1 / 1BED<br>1B-4 / 1BED | 2,790,000<br>2,890,000 | 2,590,000<br>2,690,000 |
| 205        | 37       | 1B-4 / 1BED                 | 2,890,000              | 2,690,000              |
| 214        | 39       | 1B-2 / 1BED                 | 2,790,000              | 2,590,000              |
| -223       | 25       | SA 2 / Studio               | 1,769,000              | 1,169,000              |