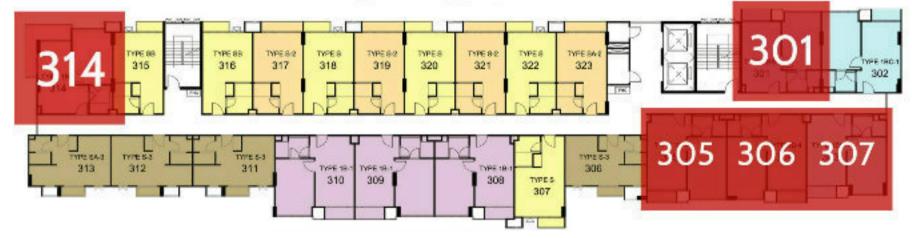

### 3 Building, 3 Floor

|     |      | Available uni | its for sale      |                 |
|-----|------|---------------|-------------------|-----------------|
| #   | Sq.m | Type          | Foreigner<br>name | Company<br>name |
| 301 | 35   | 1BB-1 / 1Bed  | 2,690,000         | 2,390,000       |
| 303 | 35   | 1BC-1 / 1Bed  | 2,890,000         | 2,590,000       |
| 304 | 37   | 1B-4 / 1Bed   | 2,990,000         | 2,690,000       |
| 305 | 37   | 1B-4 / 1Bed   | 2,990,000         | 2,690,000       |
| 314 | 39   | 1B-2 / 1Bed   | 2,890,000         | 2,590,000       |