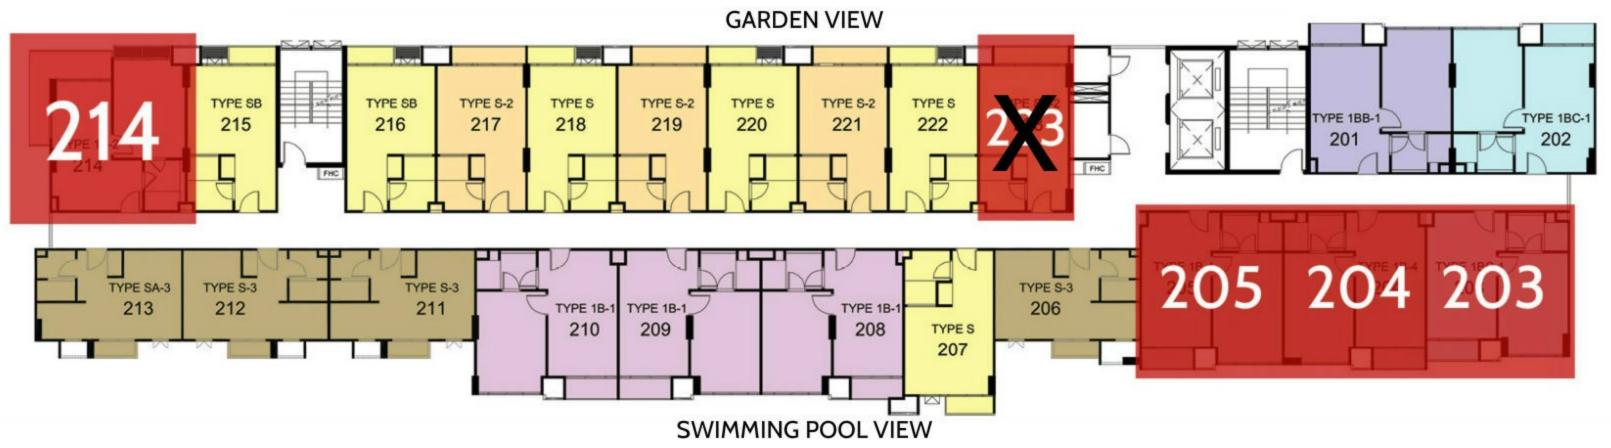

#### 3 Building, 2 Floor

|            |          | Available unit              | ts for sale            |                        |
|------------|----------|-----------------------------|------------------------|------------------------|
| #          | Sq.m     | Type                        | Foreigner<br>name      | Company<br>name        |
| 203<br>204 | 35<br>37 | 1BC-1 / 1BED<br>1B-4 / 1BED | 2,790,000<br>2,890,000 | 2,590,000<br>2,690,000 |
| 205        | 37       | 1B-4 / 1BED                 | 2,890,000              | 2,690,000              |
| 214        | 39       | 1B-2 / 1BED                 | 2,790,000              | 2,590,000              |
| -223       | 25       | SA 2 / Studio               | 1,769,000              | 1,169,000              |