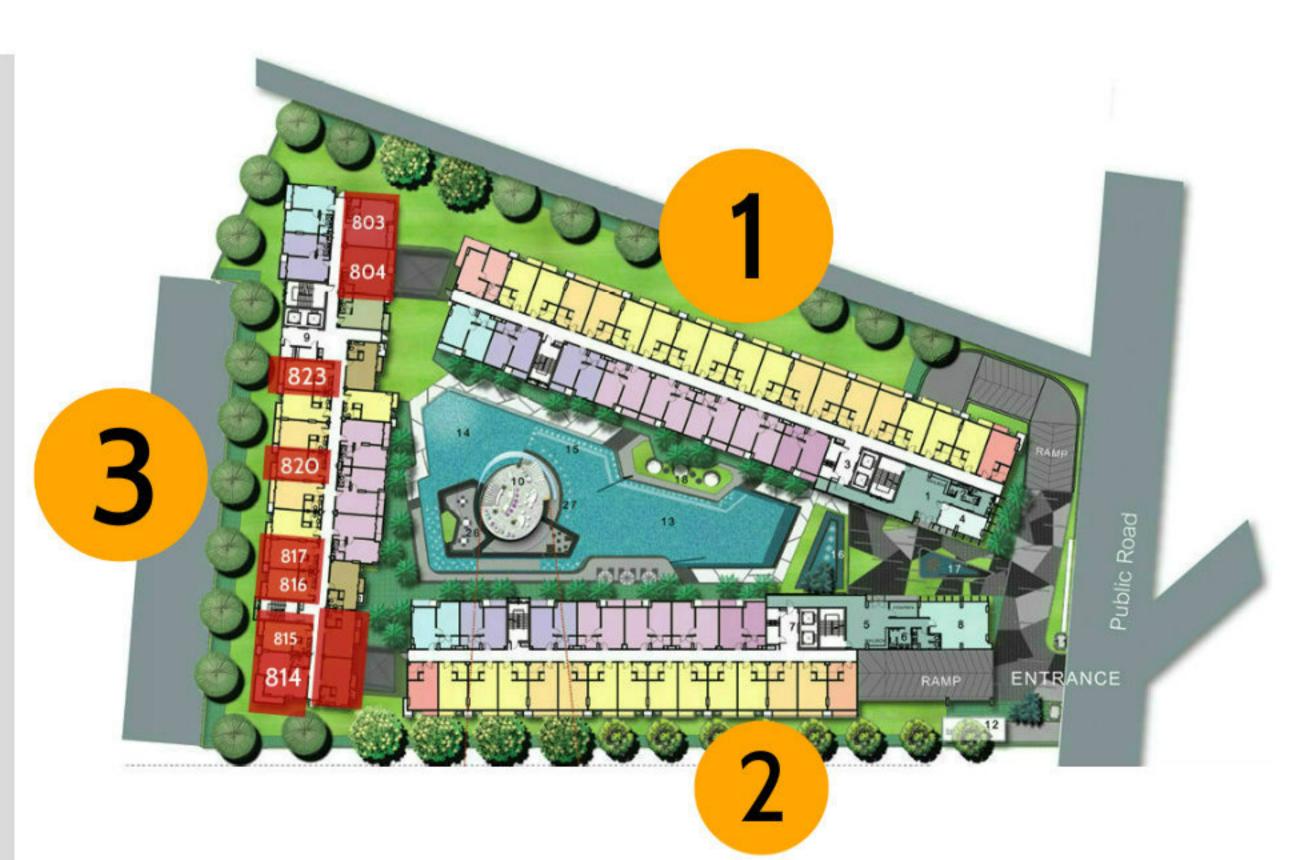

#### 3 Building, 8 Floor

| #   | Sq.m | Туре           | Foreigner | Company   |
|-----|------|----------------|-----------|-----------|
|     |      |                | name      | name      |
| 803 | 35   | 1BC-1M / 1Bed  | 3,290,000 | 2,990,000 |
| 804 | 37   | 1B-4M / 1Bed   | 3,390,000 | 3,090,000 |
| 812 | 25   | S3-M / Studio  | 2,269,000 | 1,969,000 |
| 813 | 24   | SA-3M / Studio | 2,269,000 | 1,969,000 |
| 814 | 39   | 1B-2M / 1Bed   | 3,290,000 | 2,990,000 |
| 815 | 25   | SBM / Studio   | 2,069,000 | 1,769,000 |
| 816 | 25   | SBM / Studio   | 2,069,000 | 1,769,000 |
| 817 | 25   | S-2M / Studio  | 2,169,000 | 1,869,000 |
| 820 | 25   | SM / Studio    | 2,069,000 | 1,769,000 |
| 823 | 25   | SA-2M / Studio | 2,169,000 | 1,769,000 |