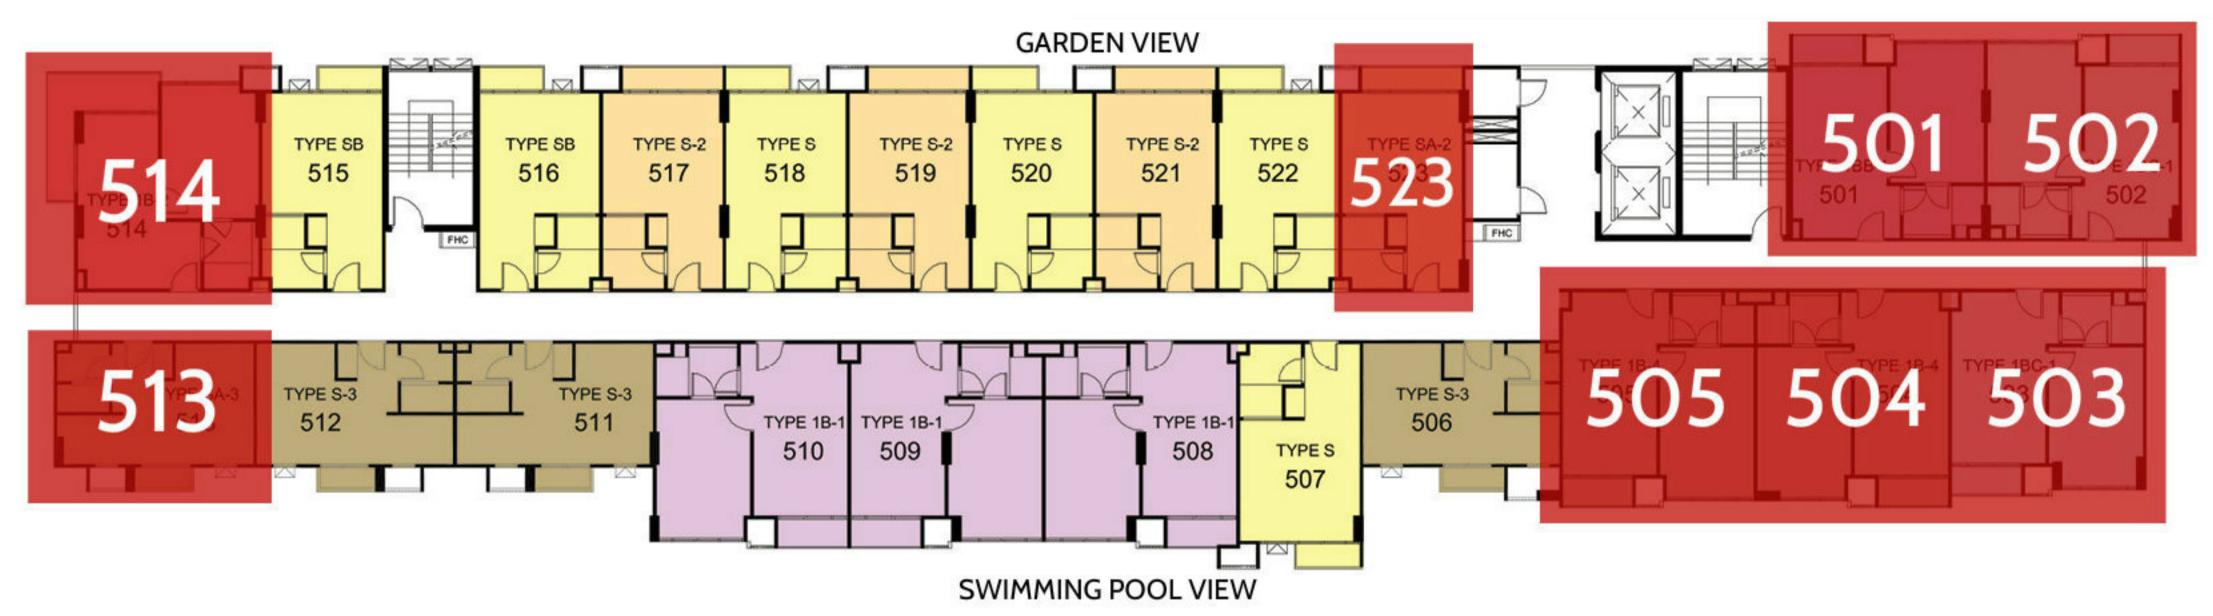

# 3 Building, 5 Floor

|                                               |                                  | Available uni                                                                                                | ts for sale                                                                             |                                                                            |
|-----------------------------------------------|----------------------------------|--------------------------------------------------------------------------------------------------------------|-----------------------------------------------------------------------------------------|----------------------------------------------------------------------------|
| #                                             | Sq.m                             | Туре                                                                                                         | Foreigner<br>name                                                                       | Company<br>name                                                            |
| 501<br>502<br>503<br>504<br>505<br>513<br>514 | 35<br>35<br>37<br>37<br>24<br>39 | 1BB-1 / 1BED<br>1BC-1 / 1BED<br>1BC-1 / 1BED<br>1B-4 / 1BED<br>1B-4 / 1BED<br>SA-3 / Studio<br>1B-2 / Studio | 2,890,000<br>2,890,000<br>3,090,000<br>3,190,000<br>3,190,000<br>2,069,000<br>3,090,000 | 2,590,000<br>2,590,000<br>2,790,000<br>2,890,000<br>2,890,000<br>1,769,000 |
| 523                                           | 25                               | SA-2 / Studio                                                                                                | 1,969,000                                                                               | 1,669,000                                                                  |