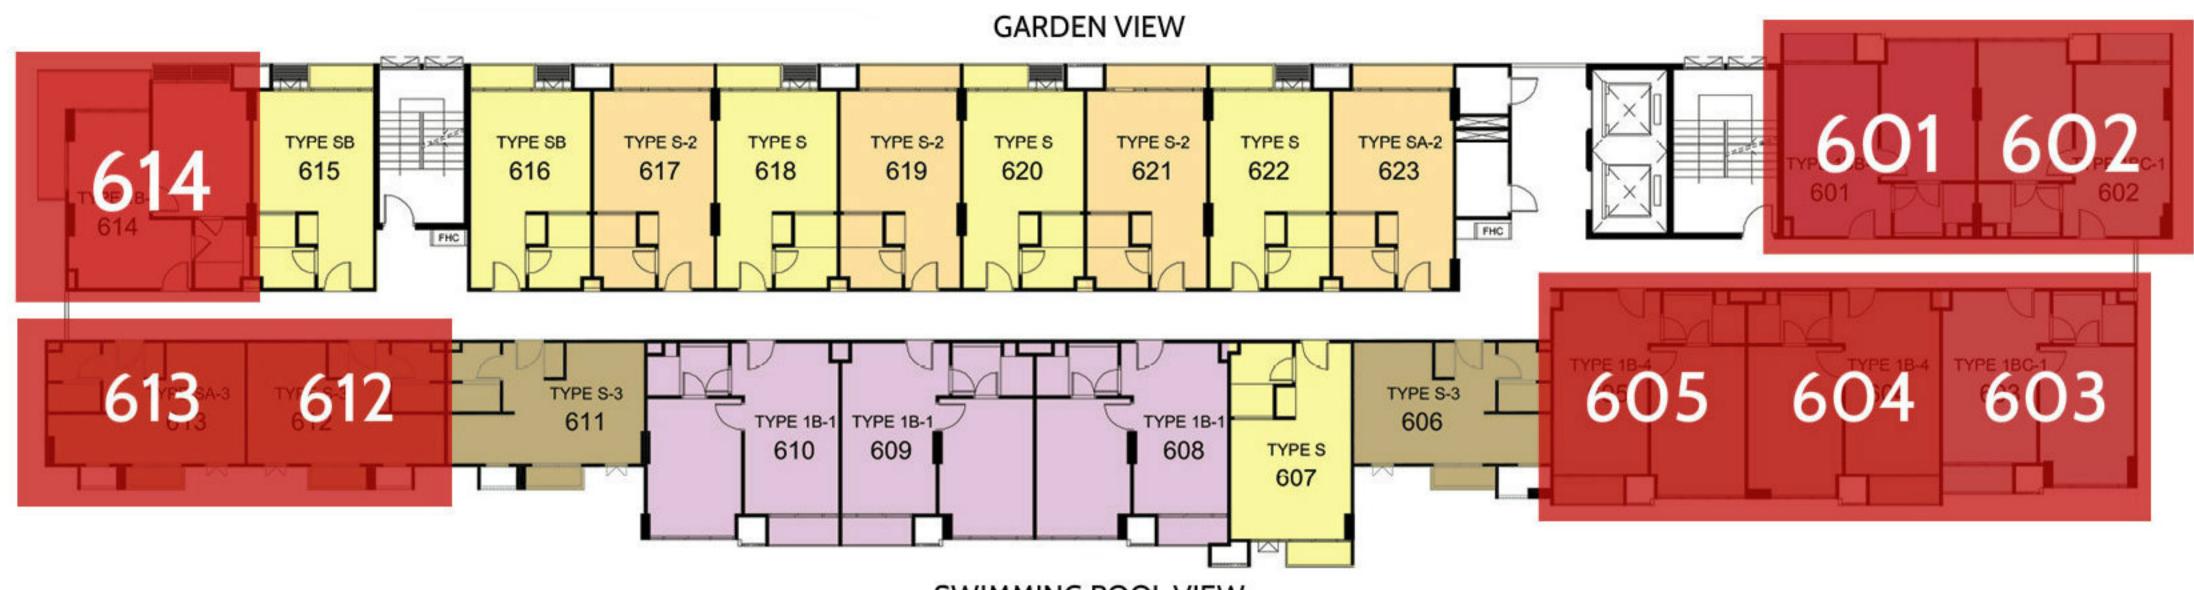

## 3 Building, 6 Floor

|     |      | Available un | its for sale      |   |
|-----|------|--------------|-------------------|---|
| #   | Sq.m | Туре         | Foreigner<br>name | ( |
| 601 | 35   | 1BB-1 / 1BED | 2,890,000         | 2 |
| 602 | 35   | 1BC-1 / 1BED | 2,890,000         | 2 |
|     |      |              |                   |   |