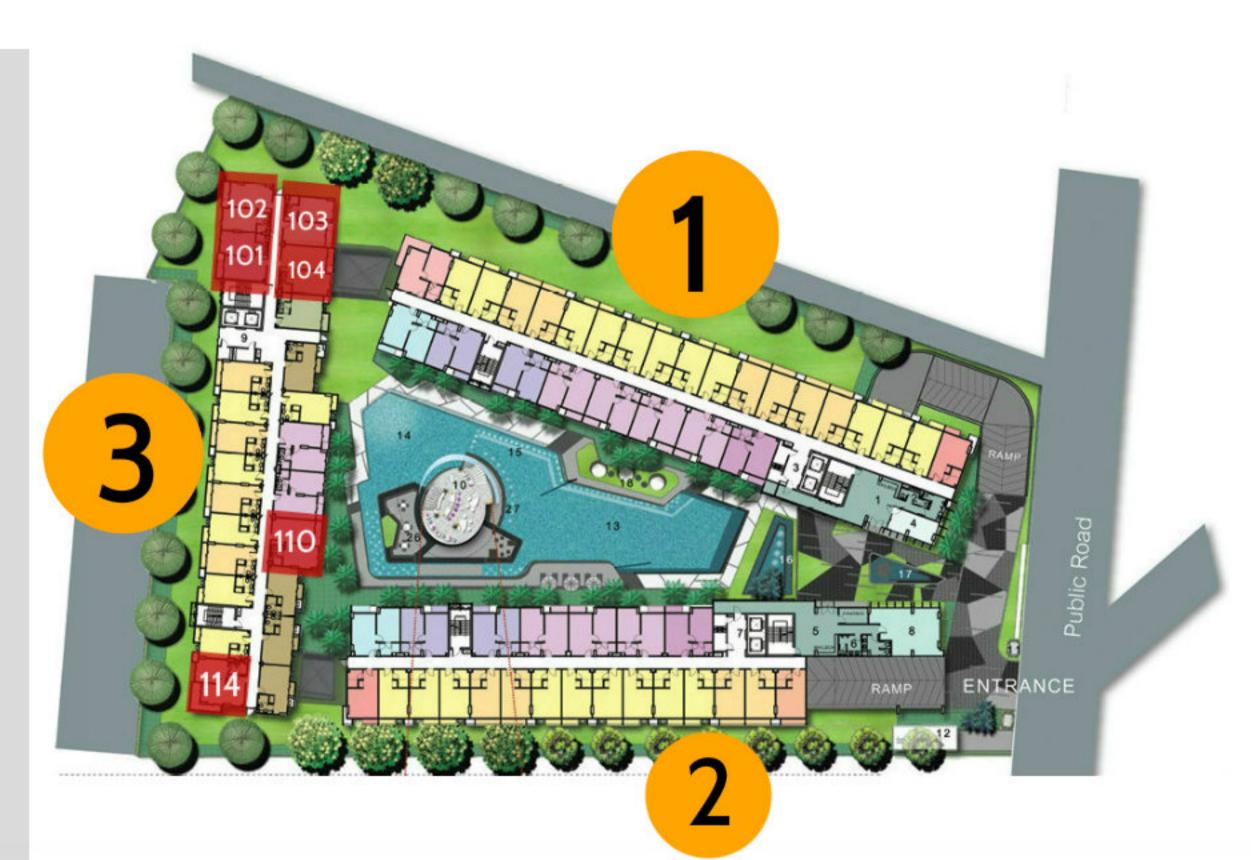

### 3 Building, 1 Floor

|     | A    | vailable unit | s for sale        |                 |
|-----|------|---------------|-------------------|-----------------|
| #   | Sq.m | Type          | Foreigner<br>name | Company<br>name |
| 101 | 35   | 1BB-1 / 1BED  | 2,590,000         | 2,390,000       |
| 102 | 35   | 1BC-1 / 1BED  | 2,590,000         | 2,390,000       |
| 103 | 35   | 1BC-1 / 1BED  | 2,790,000         | 2,590,000       |
| 104 | 37   | 1B-4 / 1BED   | 2,890,000         | 2,690,000       |
| 110 | 35   | 1B-1 / 1BED   | 2,790,000         | 2,590,000       |
| 114 | 39   | 1B-2 / 1BED   | 2,790,000         | 2,590,000       |