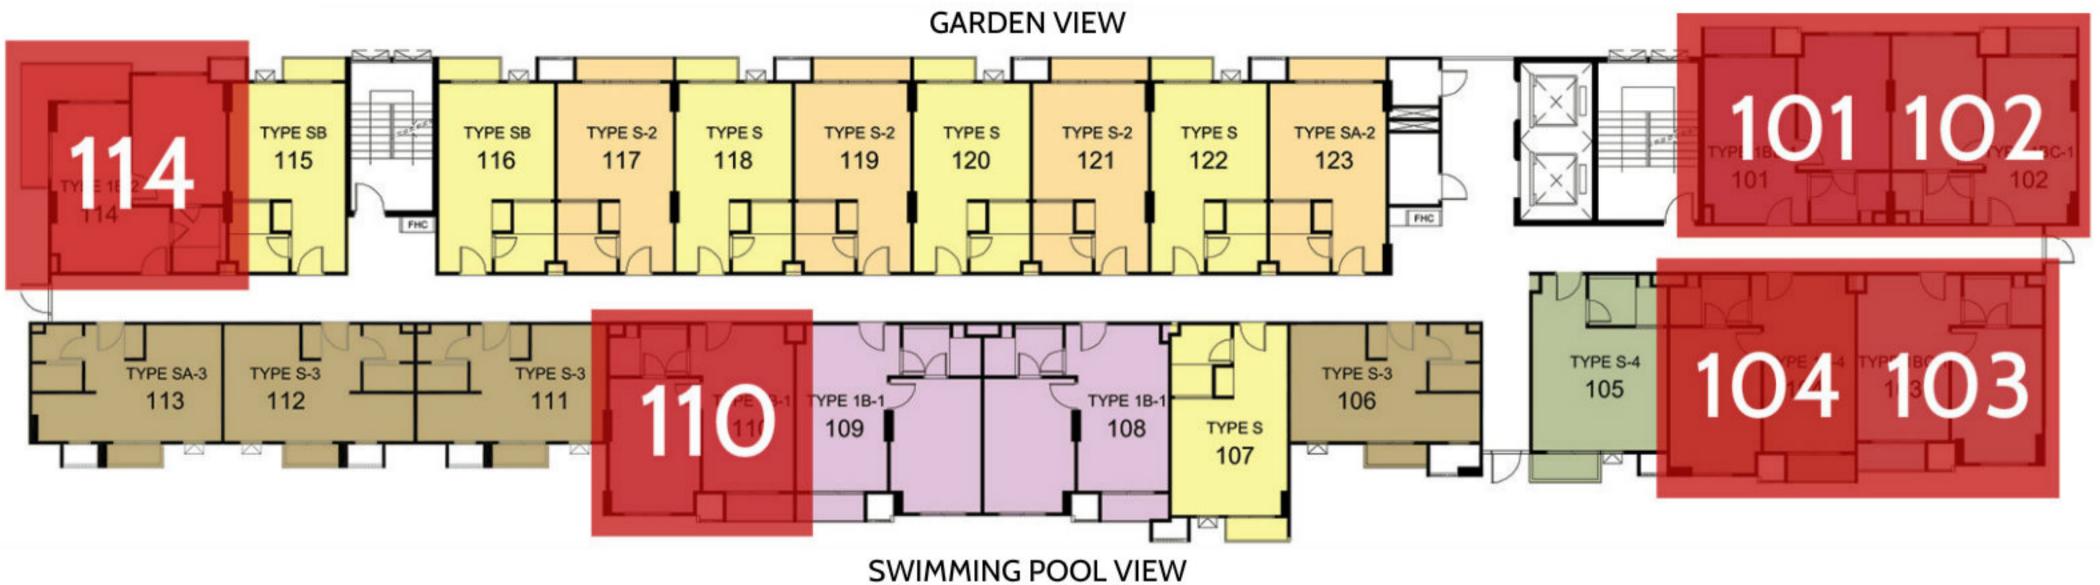

### 3 Building, 1 Floor

|     | A    | vailable unit | s for sale        |                 |
|-----|------|---------------|-------------------|-----------------|
| #   | Sq.m | Type          | Foreigner<br>name | Company<br>name |
| 101 | 35   | 1BB-1 / 1BED  | 2,590,000         | 2,390,000       |
| 102 | 35   | 1BC-1 / 1BED  | 2,590,000         | 2,390,000       |
| 103 | 35   | 1BC-1 / 1BED  | 2,790,000         | 2,590,000       |
| 104 | 37   | 1B-4 / 1BED   | 2,890,000         | 2,690,000       |
| 110 | 35   | 1B-1 / 1BED   | 2,790,000         | 2,590,000       |
| 114 | 39   | 1B-2 / 1BED   | 2,790,000         | 2,590,000       |