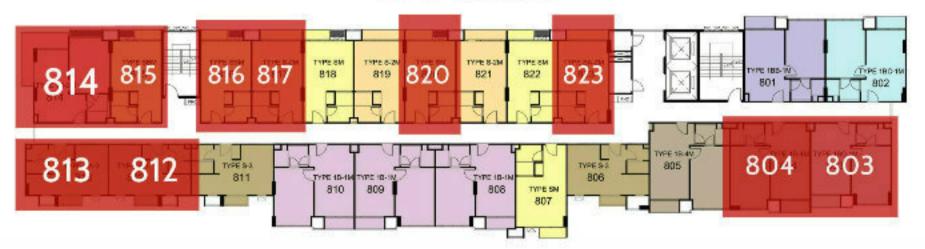

#### 3 Building, 8 Floor

| #   | Sq.m | Туре           | Foreigner | Company   |
|-----|------|----------------|-----------|-----------|
|     |      |                | name      | name      |
| 803 | 35   | 1BC-1M / 1Bed  | 3,290,000 | 2,990,000 |
| 804 | 37   | 1B-4M / 1Bed   | 3,390,000 | 3,090,000 |
| 812 | 25   | S3-M / Studio  | 2,269,000 | 1,969,000 |
| 813 | 24   | SA-3M / Studio | 2,269,000 | 1,969,000 |
| 814 | 39   | 1B-2M / 1Bed   | 3,290,000 | 2,990,000 |
| 815 | 25   | SBM / Studio   | 2,069,000 | 1,769,000 |
| 816 | 25   | SBM / Studio   | 2,069,000 | 1,769,000 |
| 817 | 25   | S-2M / Studio  | 2,169,000 | 1,869,000 |
| 820 | 25   | SM / Studio    | 2,069,000 | 1,769,000 |
| 823 | 25   | SA-2M / Studio | 2,169,000 | 1,769,000 |