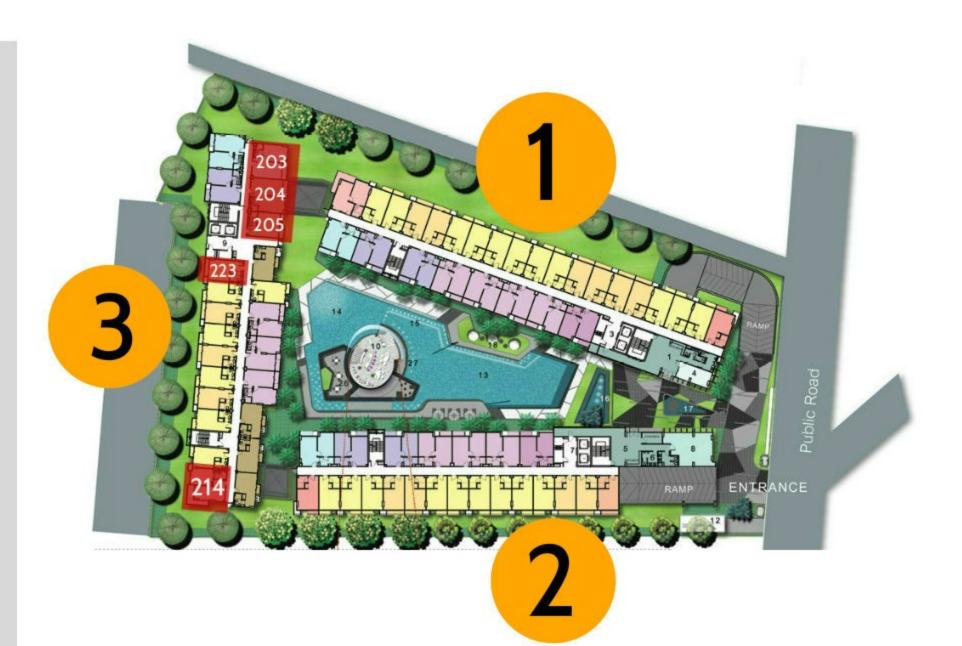

#### 3 Building, 2 Floor

|            |          | Available unit              | ts for sale            |                        |
|------------|----------|-----------------------------|------------------------|------------------------|
| #          | Sq.m     | Type                        | Foreigner<br>name      | Company<br>name        |
| 203<br>204 | 35<br>37 | 1BC-1 / 1BED<br>1B-4 / 1BED | 2,790,000<br>2,890,000 | 2,590,000<br>2,690,000 |
| 205        | 37       | 1B-4 / 1BED                 | 2,890,000              | 2,690,000              |
| 214        | 39       | 1B-2 / 1BED                 | 2,790,000              | 2,590,000              |
| -223       | 25       | SA 2 / Studio               | 1,769,000              | 1,169,000              |