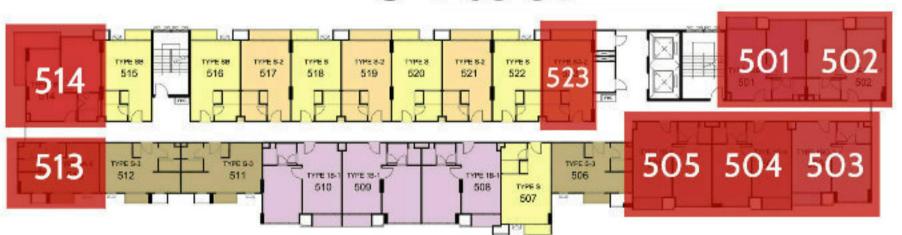

# 3 Building, 5 Floor

|                                               |                                  | Available uni                                                                                                | ts for sale                                                                             |                                                                            |
|-----------------------------------------------|----------------------------------|--------------------------------------------------------------------------------------------------------------|-----------------------------------------------------------------------------------------|----------------------------------------------------------------------------|
| #                                             | Sq.m                             | Туре                                                                                                         | Foreigner<br>name                                                                       | Company<br>name                                                            |
| 501<br>502<br>503<br>504<br>505<br>513<br>514 | 35<br>35<br>37<br>37<br>24<br>39 | 1BB-1 / 1BED<br>1BC-1 / 1BED<br>1BC-1 / 1BED<br>1B-4 / 1BED<br>1B-4 / 1BED<br>SA-3 / Studio<br>1B-2 / Studio | 2,890,000<br>2,890,000<br>3,090,000<br>3,190,000<br>3,190,000<br>2,069,000<br>3,090,000 | 2,590,000<br>2,590,000<br>2,790,000<br>2,890,000<br>2,890,000<br>1,769,000 |
| 523                                           | 25                               | SA-2 / Studio                                                                                                | 1,969,000                                                                               | 1,669,000                                                                  |