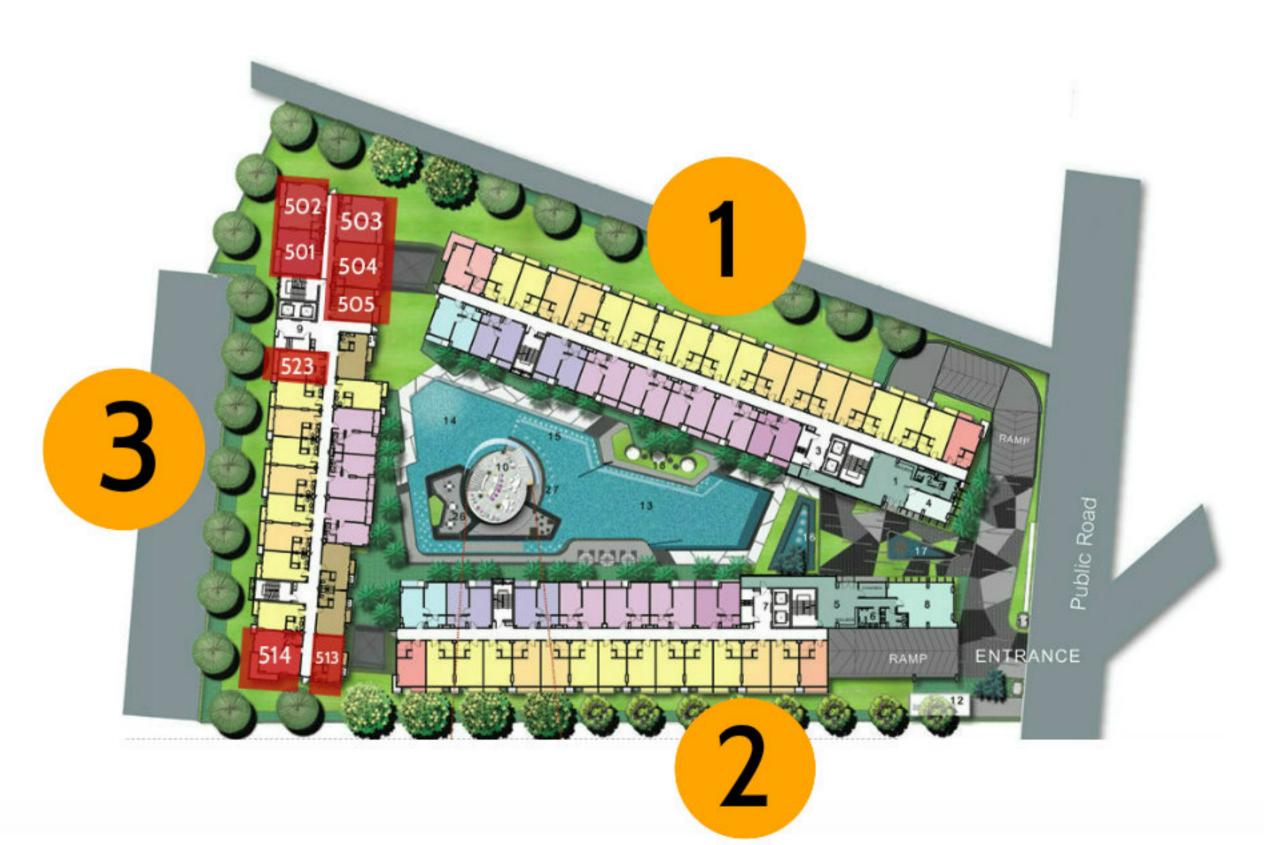

# 3 Building, 5 Floor

|                                               |                                  | Available uni                                                                                                | ts for sale                                                                             |                                                                            |
|-----------------------------------------------|----------------------------------|--------------------------------------------------------------------------------------------------------------|-----------------------------------------------------------------------------------------|----------------------------------------------------------------------------|
| #                                             | Sq.m                             | Туре                                                                                                         | Foreigner<br>name                                                                       | Company<br>name                                                            |
| 501<br>502<br>503<br>504<br>505<br>513<br>514 | 35<br>35<br>37<br>37<br>24<br>39 | 1BB-1 / 1BED<br>1BC-1 / 1BED<br>1BC-1 / 1BED<br>1B-4 / 1BED<br>1B-4 / 1BED<br>SA-3 / Studio<br>1B-2 / Studio | 2,890,000<br>2,890,000<br>3,090,000<br>3,190,000<br>3,190,000<br>2,069,000<br>3,090,000 | 2,590,000<br>2,590,000<br>2,790,000<br>2,890,000<br>2,890,000<br>1,769,000 |
| 523                                           | 25                               | SA-2 / Studio                                                                                                | 1,969,000                                                                               | 1,669,000                                                                  |