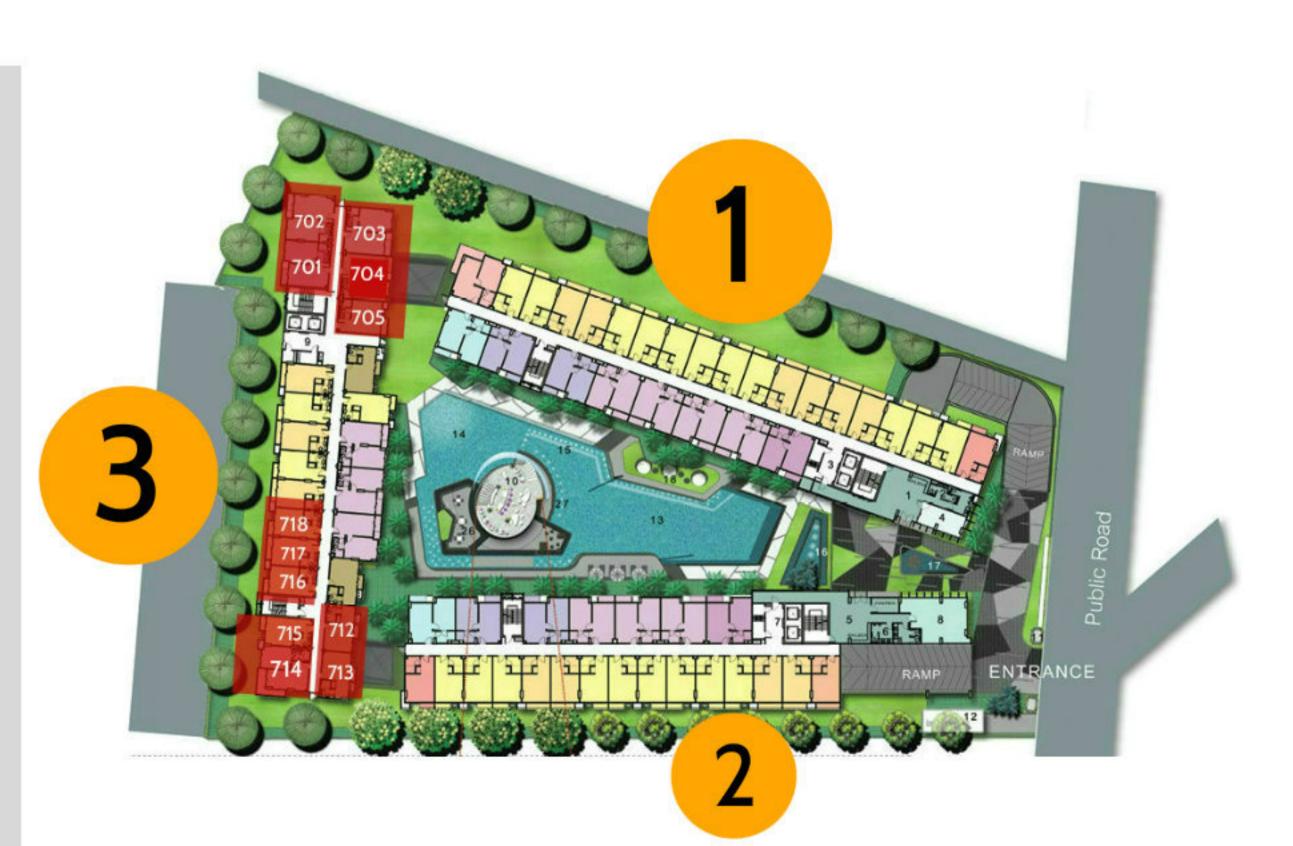

#### 3 Building, 7 Floor

|     |      | Available uni | ts for sale       |                 |
|-----|------|---------------|-------------------|-----------------|
| #   | Sq.m | Туре          | Foreigner<br>name | Company<br>name |
| 701 | 35   | 1BB-1 / 1BED  | 2,990,000         | 2,690,000       |
| 702 | 35   | 1BC-1 / 1BED  | 2,990,000         | 2,690,000       |
| 703 | 35   | 1BC-1 / 1BED  | 3,190,000         | 2,890,000       |
| 704 | 36   | 1B-4 / 1BED   | 3,290,000         | 2,990,000       |
| 705 | 36   | 1B-4 / 1BED   | 3,290,000         | 2,990,000       |
| 712 | 25   | S-3 / Studio  | 2,169,000         | 1,869,000       |
| 713 | 24   | SA-3 / Studio | 2,169,000         | 1,869,000       |
| 714 | 39   | 1B-2 / 1BED   | 3,190,000         | 2,890,000       |
| 715 | 25   | SB / Studio   | 1,969,000         | 1,669,000       |
| 716 | 25   | SB / Studio   | 1,969,000         | 1,669,000       |
| 717 | 25   | S-2 / Studio  | 2,069,000         | 1,769,000       |
| 718 | 25   | S / Studio    | 1,969,000         | 1,669,000       |

#### 3 Building, 8 Floor

| #   | Sq.m | Туре           | Foreigner | Company   |
|-----|------|----------------|-----------|-----------|
|     |      |                | name      | name      |
| 803 | 35   | 1BC-1M / 1Bed  | 3,290,000 | 2,990,000 |
| 804 | 37   | 1B-4M / 1Bed   | 3,390,000 | 3,090,000 |
| 812 | 25   | S3-M / Studio  | 2,269,000 | 1,969,000 |
| 813 | 24   | SA-3M / Studio | 2,269,000 | 1,969,000 |
| 814 | 39   | 1B-2M / 1Bed   | 3,290,000 | 2,990,000 |
| 815 | 25   | SBM / Studio   | 2,069,000 | 1,769,000 |
| 816 | 25   | SBM / Studio   | 2,069,000 | 1,769,000 |
| 817 | 25   | S-2M / Studio  | 2,169,000 | 1,869,000 |
| 820 | 25   | SM / Studio    | 2,069,000 | 1,769,000 |
| 823 | 25   | SA-2M / Studio | 2,169,000 | 1,769,000 |