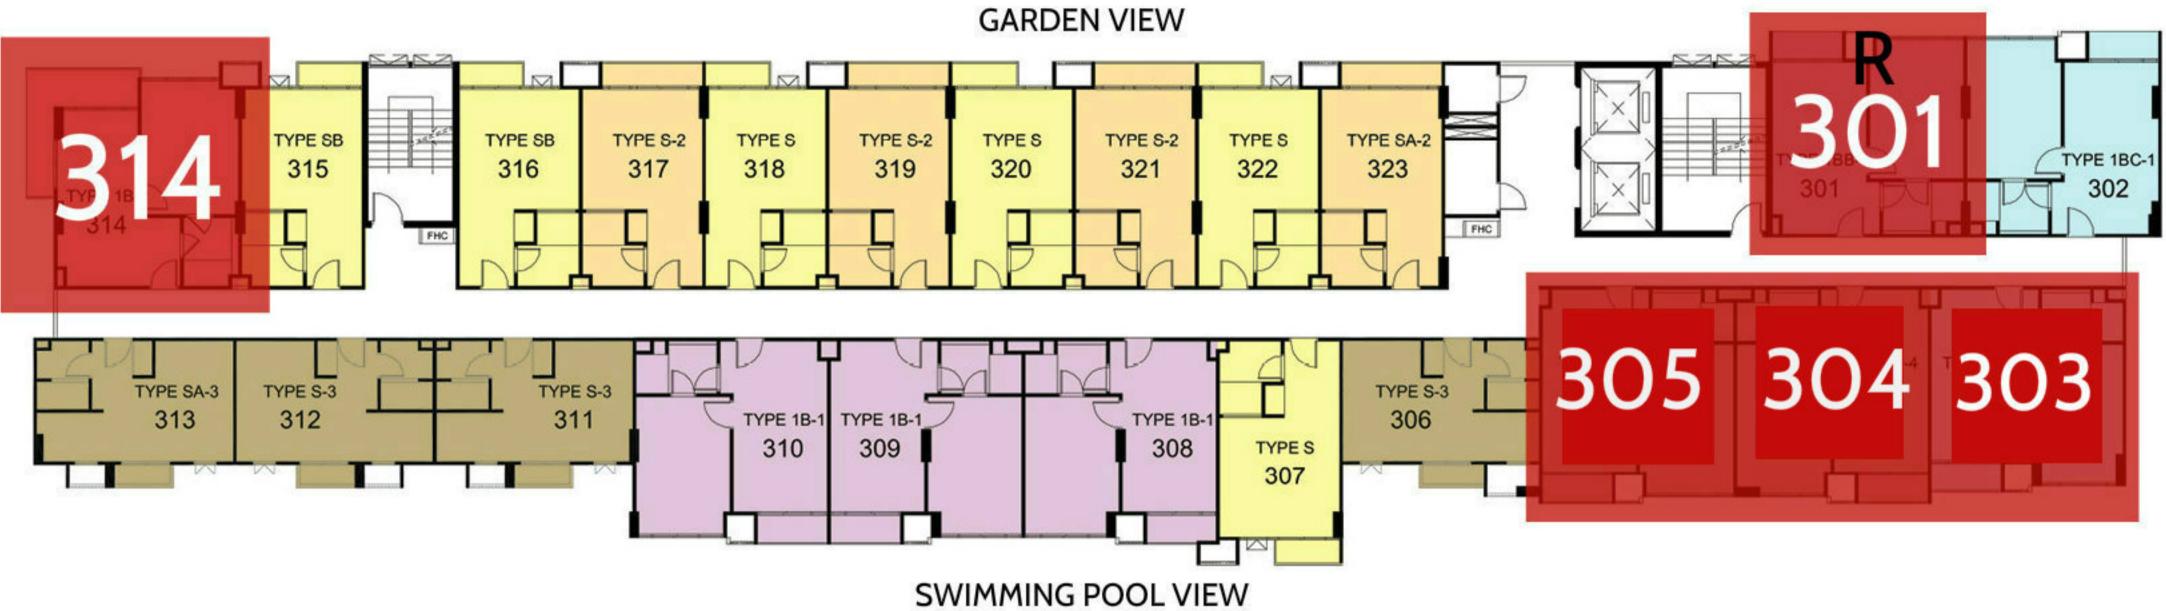

### 3 Building, 3 Floor

|     |      | Available uni | its for sale      |                 |
|-----|------|---------------|-------------------|-----------------|
| #   | Sq.m | Type          | Foreigner<br>name | Company<br>name |
| 301 | 35   | 1BB-1 / 1Bed  | 2,690,000         | 2,390,000       |
| 303 | 35   | 1BC-1 / 1Bed  | 2,890,000         | 2,590,000       |
| 304 | 37   | 1B-4 / 1Bed   | 2,990,000         | 2,690,000       |
| 305 | 37   | 1B-4 / 1Bed   | 2,990,000         | 2,690,000       |
| 314 | 39   | 1B-2 / 1Bed   | 2,890,000         | 2,590,000       |