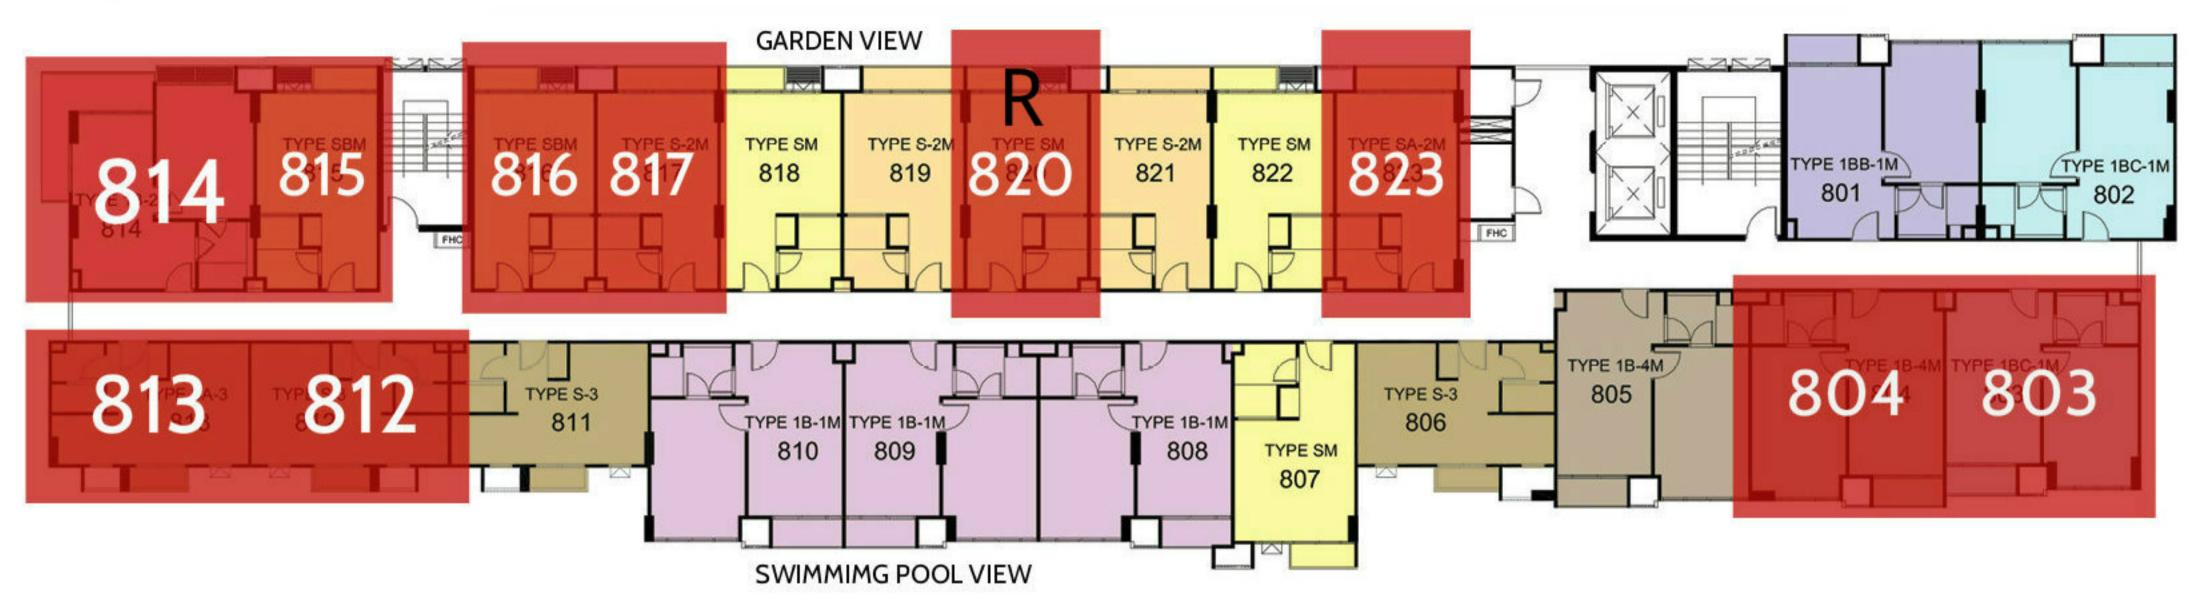

#### 3 Building, 8 Floor

| #   | Sq.m | Туре           | Foreigner | Company   |
|-----|------|----------------|-----------|-----------|
|     |      |                | name      | name      |
| 803 | 35   | 1BC-1M / 1Bed  | 3,290,000 | 2,990,000 |
| 804 | 37   | 1B-4M / 1Bed   | 3,390,000 | 3,090,000 |
| 812 | 25   | S3-M / Studio  | 2,269,000 | 1,969,000 |
| 813 | 24   | SA-3M / Studio | 2,269,000 | 1,969,000 |
| 814 | 39   | 1B-2M / 1Bed   | 3,290,000 | 2,990,000 |
| 815 | 25   | SBM / Studio   | 2,069,000 | 1,769,000 |
| 816 | 25   | SBM / Studio   | 2,069,000 | 1,769,000 |
| 817 | 25   | S-2M / Studio  | 2,169,000 | 1,869,000 |
| 820 | 25   | SM / Studio    | 2,069,000 | 1,769,000 |
| 823 | 25   | SA-2M / Studio | 2,169,000 | 1,769,000 |