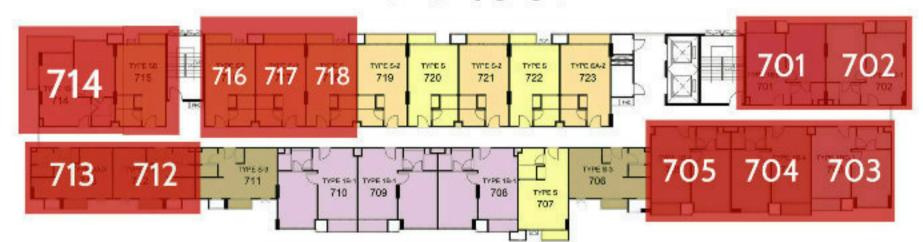

#### 3 Building, 7 Floor

|     |      | Available uni | ts for sale       |                 |
|-----|------|---------------|-------------------|-----------------|
| #   | Sq.m | Туре          | Foreigner<br>name | Company<br>name |
| 701 | 35   | 1BB-1 / 1BED  | 2,990,000         | 2,690,000       |
| 702 | 35   | 1BC-1 / 1BED  | 2,990,000         | 2,690,000       |
| 703 | 35   | 1BC-1 / 1BED  | 3,190,000         | 2,890,000       |
| 704 | 36   | 1B-4 / 1BED   | 3,290,000         | 2,990,000       |
| 705 | 36   | 1B-4 / 1BED   | 3,290,000         | 2,990,000       |
| 712 | 25   | S-3 / Studio  | 2,169,000         | 1,869,000       |
| 713 | 24   | SA-3 / Studio | 2,169,000         | 1,869,000       |
| 714 | 39   | 1B-2 / 1BED   | 3,190,000         | 2,890,000       |
| 715 | 25   | SB / Studio   | 1,969,000         | 1,669,000       |
| 716 | 25   | SB / Studio   | 1,969,000         | 1,669,000       |
| 717 | 25   | S-2 / Studio  | 2,069,000         | 1,769,000       |
| 718 | 25   | S / Studio    | 1,969,000         | 1,669,000       |