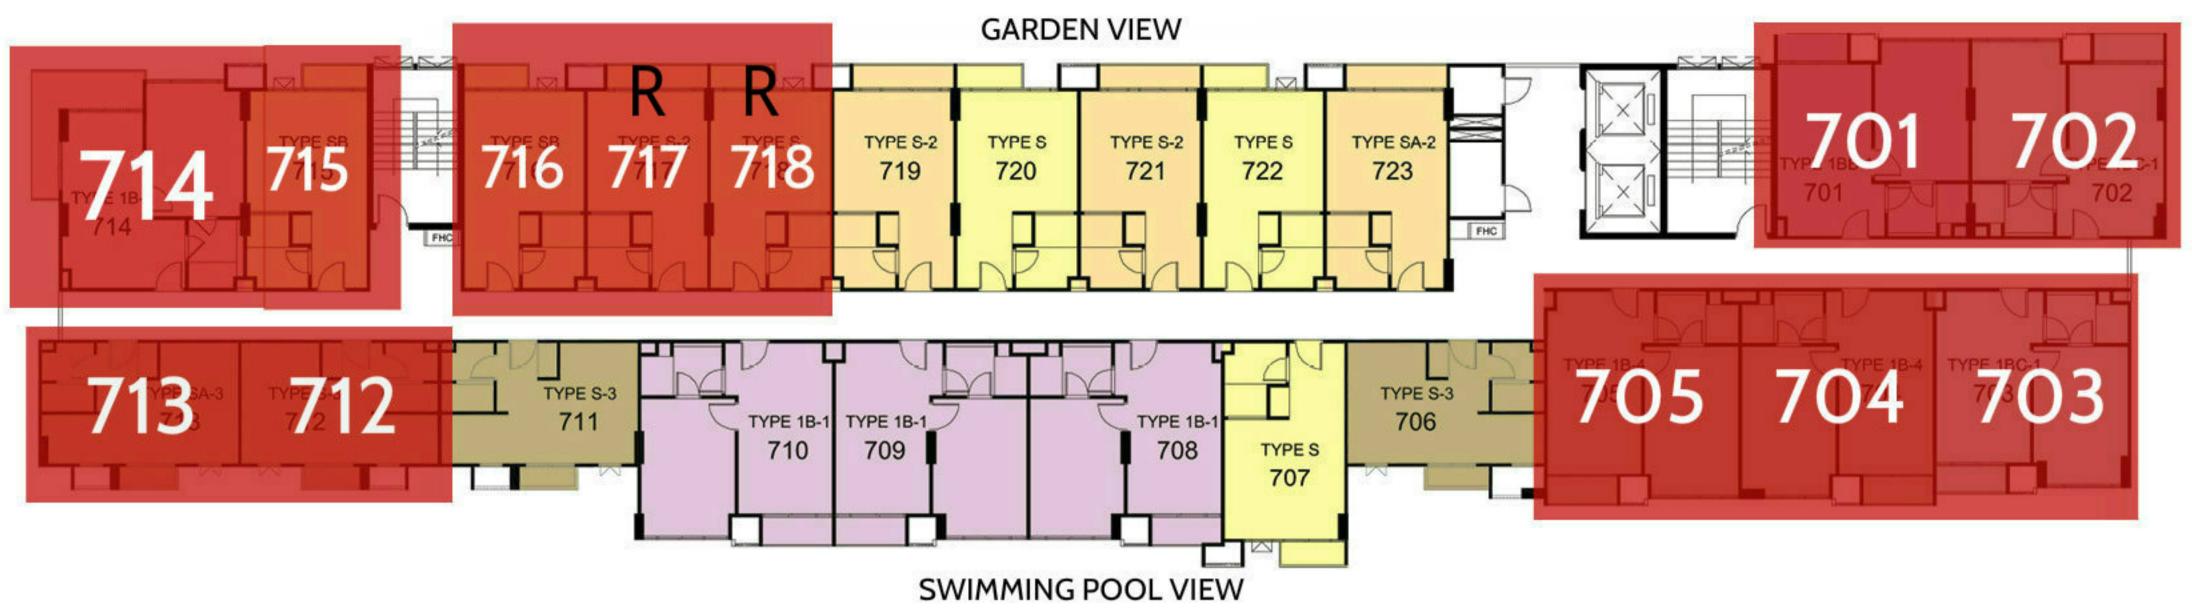

#### 3 Building, 7 Floor

|     |      | Available uni | ts for sale       |                 |
|-----|------|---------------|-------------------|-----------------|
| #   | Sq.m | Туре          | Foreigner<br>name | Company<br>name |
| 701 | 35   | 1BB-1 / 1BED  | 2,990,000         | 2,690,000       |
| 702 | 35   | 1BC-1 / 1BED  | 2,990,000         | 2,690,000       |
| 703 | 35   | 1BC-1 / 1BED  | 3,190,000         | 2,890,000       |
| 704 | 36   | 1B-4 / 1BED   | 3,290,000         | 2,990,000       |
| 705 | 36   | 1B-4 / 1BED   | 3,290,000         | 2,990,000       |
| 712 | 25   | S-3 / Studio  | 2,169,000         | 1,869,000       |
| 713 | 24   | SA-3 / Studio | 2,169,000         | 1,869,000       |
| 714 | 39   | 1B-2 / 1BED   | 3,190,000         | 2,890,000       |
| 715 | 25   | SB / Studio   | 1,969,000         | 1,669,000       |
| 716 | 25   | SB / Studio   | 1,969,000         | 1,669,000       |
| 717 | 25   | S-2 / Studio  | 2,069,000         | 1,769,000       |
| 718 | 25   | S / Studio    | 1,969,000         | 1,669,000       |