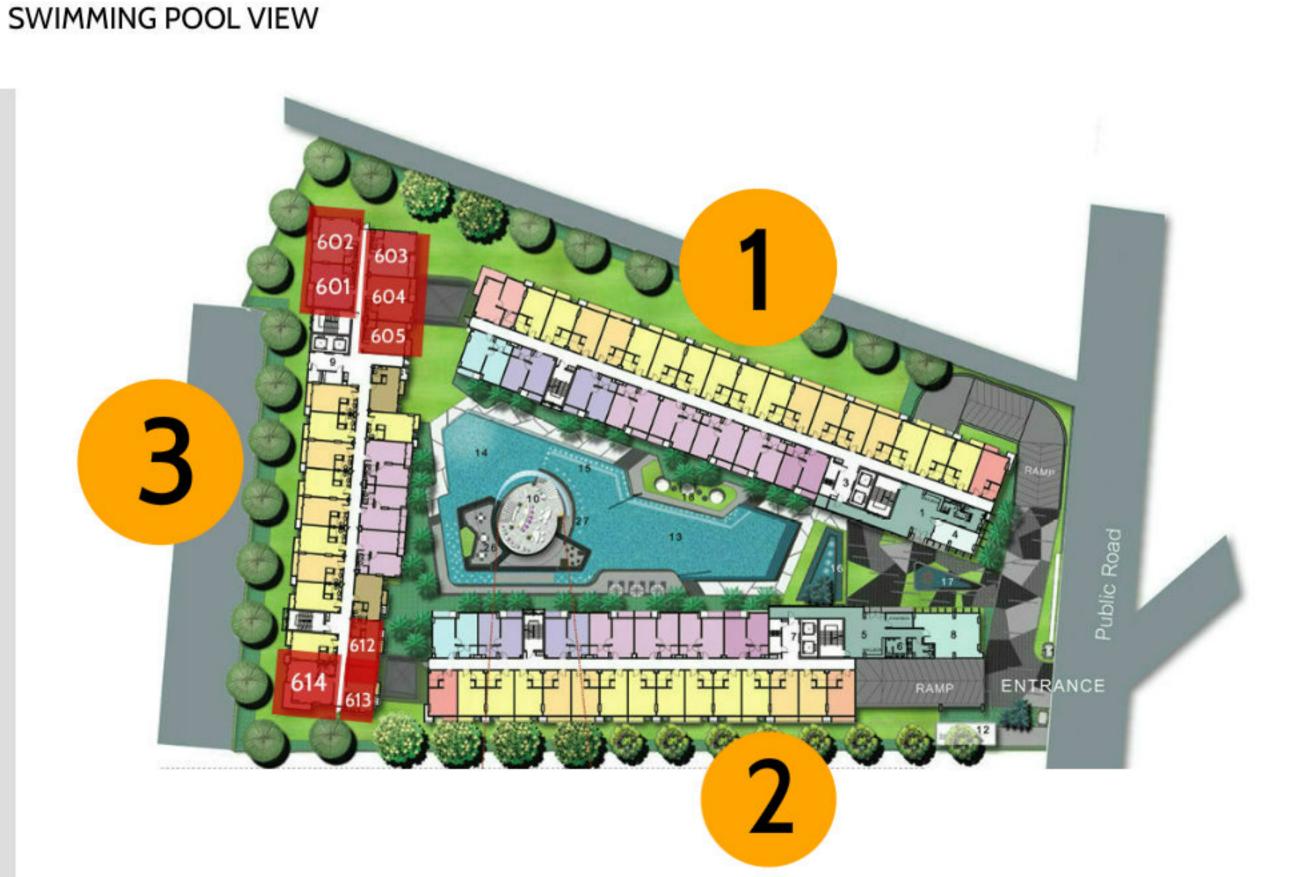

## 3 Building, 6 Floor

|     |      | Available un | its for sale      |   |
|-----|------|--------------|-------------------|---|
| #   | Sq.m | Туре         | Foreigner<br>name | ( |
| 601 | 35   | 1BB-1 / 1BED | 2,890,000         | 2 |
| 602 | 35   | 1BC-1 / 1BED | 2,890,000         | 2 |
|     |      |              |                   |   |