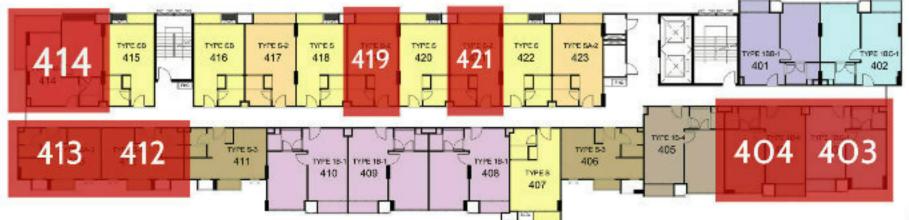

#### 3 Building, 4 Floor

|     |      | Available uni | its for sale      |                 |
|-----|------|---------------|-------------------|-----------------|
| #   | Sq.m | Туре          | Foreigner<br>name | Company<br>name |
| 401 | 35   | 1BB-1 / 1BED  | 2,790,000         | 2,490,000       |
| 402 | 35   | 1BC-1 / 1BED  | 2,790,000         | 2,490,000       |
| 403 | 35   | 1BC-1 / 1BED  | 2,990,000         | 2,690,000       |
| 404 | 36   | 1B-4 / 1BED   | 3,090,000         | 2,790,000       |
| 412 | 25   | S-3 / Studio  | 1,969,000         | 1,669,000       |
| 413 | 25   | SA-3 / Studio | 1,969,000         | 1,669,000       |
| 414 | 39   | 1B-2 / 1BED   | 2,990,000         | 2,690,000       |
| 419 | 25   | S-2 / Studio  | 1,869,000         | 1,569,000       |
| 421 | 25   | S-2 / Studio  | 1,869,000         | 1,569,000       |